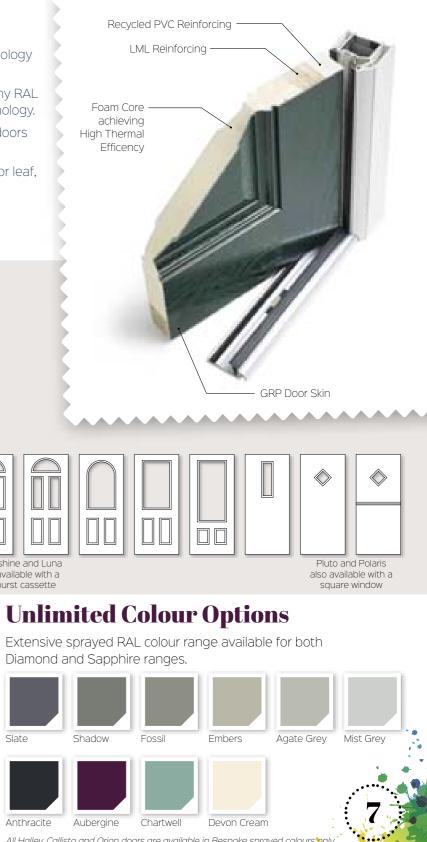

## **Door Construction**

- All cores are manufactured with the latest technology using thick GRP (Glass Reinforced Plastic) skins.
- Doors are available in 7 standard colours and any RAL • of your choice using the latest spray paint technology.
- All doors have excellent thermal efficiency with doors • achieving a U-Value of 1.4 or better.
- Due to the structure and components of the door leaf, they have excellent acoustic properties.
- Tested to the latest tough standards of PAS24.
- Door leaf structure has a 25 year guarantee.

### **Standard Colours**

Whit

Available in a range of 7 standard external colours.

Anthracite

Slate

coloured for an

# The Sapphire Door

All Halley, Callisto and Orion doors are available in Bespoke sprayed colours only.