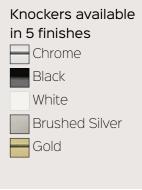

### **Escutcheons**

Oval escutcheon

Letterplates available in the 5 finishes shown

Available in the 5 finishes shown

Door Knob

Round Knob Available in Brushed Silver