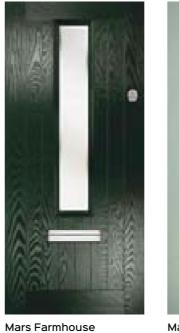

# Mars

A contemporary door that suits all styles of home. It can be paired with traditional or modern door furniture and it adds brightness to your hallway. Available in two surface finishes.

Flush

Smooth (Available in Sapphire doors only)

Colour: Green

Glass: Kensington

Mars Flush Colour: Chartwell Glass: Simplicity Zinc 🛈

O These designs are triple glazed and an alternative backing glass cannot be selected.

Glazing **& Door** 

> There are lots of ways to personalise your new door. Turn to the back of the brochure to see the complete range of glass and all the door furniture

The Mars door is available in 3 surface finishes, Farmhouse has a tongue and groove look, Flush has a wood grain effect and Smooth has a sleek flat finish.

Mars Farmhouse Colour: Aubergine Glass: Prairie 🛈

Mars

Diamond & Sapphire

Unlimited

colour choices