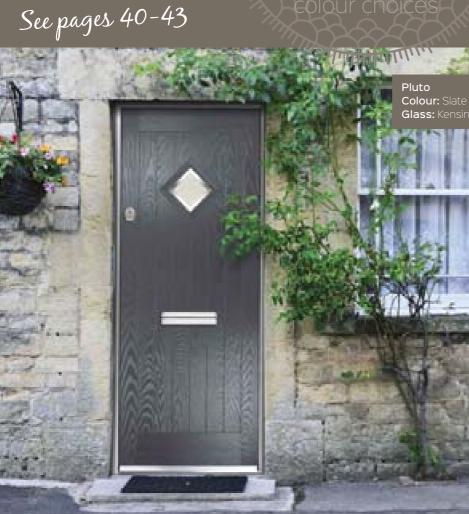

# Pluto

Give your home's entrance a makeover with Pluto, a traditional cottage style door with a diamond or square shaped window that looks good with brass, chrome or stainless steel door furniture.