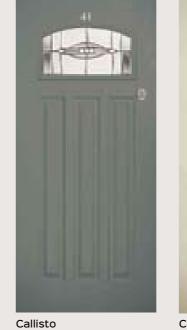

# Callisto

Callisto is a truly traditional option that looks great in any colour combination. Choose a traditional style glass and a door pull at three quarter height to complete the look.

See page 7 for more information about colour options

Callisto

2 glass

Unlimited

Callisto Colour: Chartwell Glass: Crystal Flowers ①