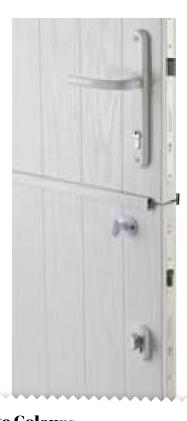

# **Door Furniture**

Available in 3 lengths: 600mm, 1200mm and 1800mm

### **Escutcheons**

Oval escutcheon

Letterplates available in the 5 finishes shown

Available in the 5 finishes shown

Door Knob

Round Knob Available in Brushed Silver