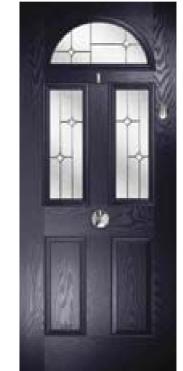

# **Meteor**

This popular and traditional style door is still the home owners' favourite.

# Meteor