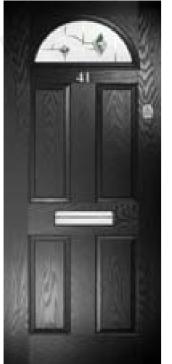

# Pluto

Give your home's entrance a makeover with Pluto, a traditional cottage style door with a diamond or square shaped window that looks good with brass, chrome or stainless steel door furniture.