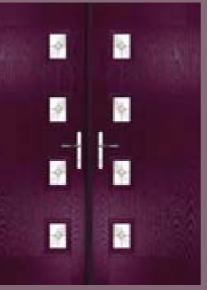

# Twin Doors

A popular choice for any home that need this versatile and attractive solution. Any door in this brochure can be selected to make into twin doors giving you the option of a refined, traditional look or an ultra modern twist.

Twin Cosmos Colour: White Glass: Crystal Flowers ①

Twin Halley Centre Colour: Red Glass: Linear

Twin Cosmo Colour: Chartwell Glass: Modena 🗊

Twin Galaxy Solid Colour: Black

1

.

III NO

 ${f \widehat{v}}$  These designs are triple glazed and an alternative backing glass cannot be selected.