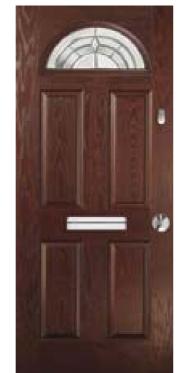

# **Meteor**

This popular and traditional style door is still the home owners' favourite.