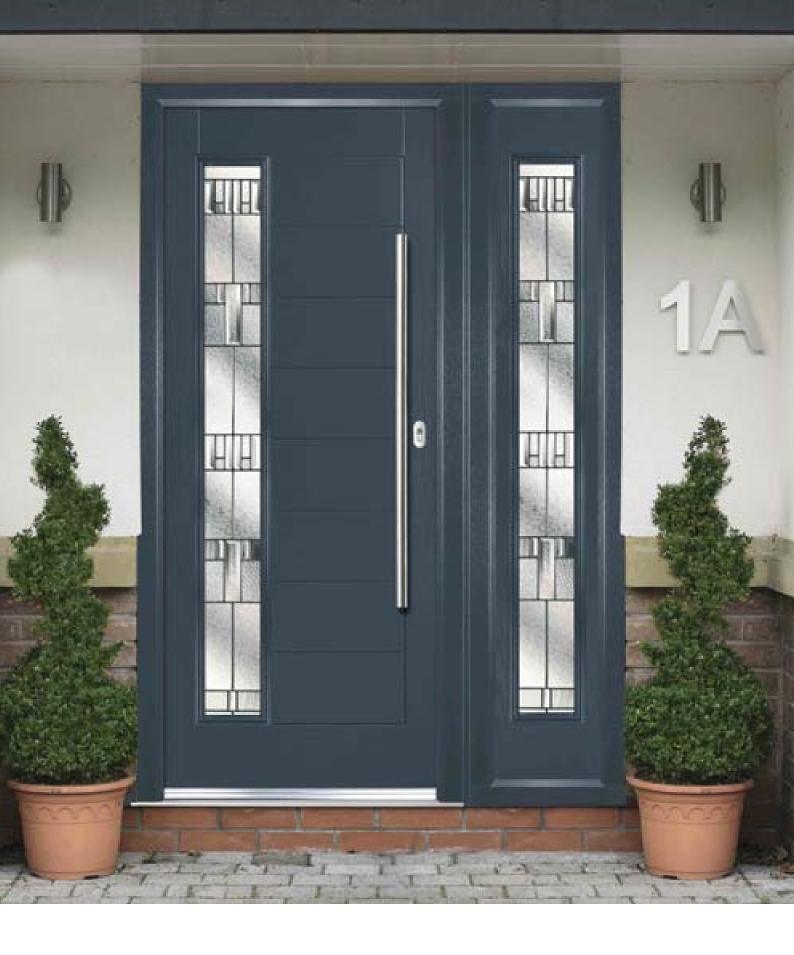

# **Meteor**

This popular and traditional style door is still the home owners' favourite.