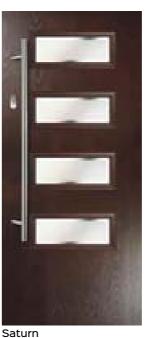

# Saturn

Saturn is an impressive modern door that will make sure your home never goes unnoticed. Pairs especially well with the elegant long stainless steel door handle. Also great for introducing light into your hallway.

0 These designs are triple glazed and an alternative backing glass cannot be selected.

Colour: Darkwood

Glass: Kensington

Colour: Red Glass: Murano Red / Yellow

Saturn

# Glazing & Door Furniture

Chartwell

There are lots of ways to personalise your new door. Turn to the back of the brochure to see the complete range of glass and all the door furniture options.

Devon Crea