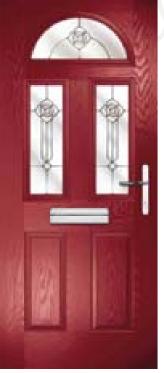

# **Meteor**

This popular and traditional style door is still the home owners' favourite.

# Meteor