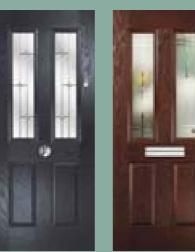

# Twin Doors

A popular choice for any home that need this versatile and attractive solution. Any door in this brochure can be selected to make into twin doors giving you the option of a refined, traditional look or an ultra modern twist.

Twin Cosmos Colour: White Glass: Crystal Flowers ①

Twin Halley Centre Colour: Red Glass: Linear

Twin Cosmo Colour: Chartwell Glass: Modena 🗊

Twin Galaxy Solid Colour: Black

1

.

III NO

 ${f \widehat{v}}$  These designs are triple glazed and an alternative backing glass cannot be selected.