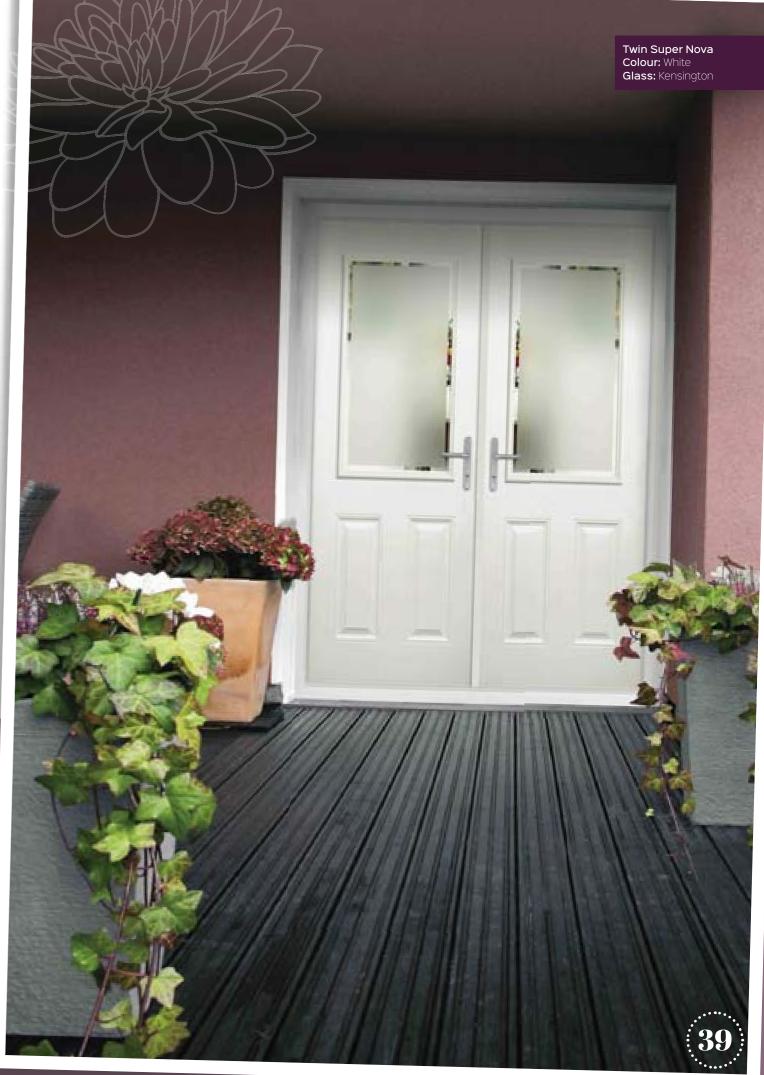

# Stellar & Super Nova

Both of these styles are very popular due to the light and airy feel they give to any home. The larger glazing area is perfect to show off the more intricate glazing panels.

Stellar Colour: Anthracite Glass: Crystal Flowers 🛈

Super Nova Colour: Red Glass: Linear

Stellar Colour: Devon Cream Glass: Classic 🛈

**Standard Colours** 

Red

White

Super Nova Colour: Slate Glass: Murano Black

Stellar Colour: Darkwood Glass: Zinc Stars 🛈

## **Glazing & Door Furniture**

There are lots of ways to personalise your new door. Turn to the back of the brochure to see the complete range of glass and all the door furniture options.

⑦ These designs are triple glazed glass cannot be selected.