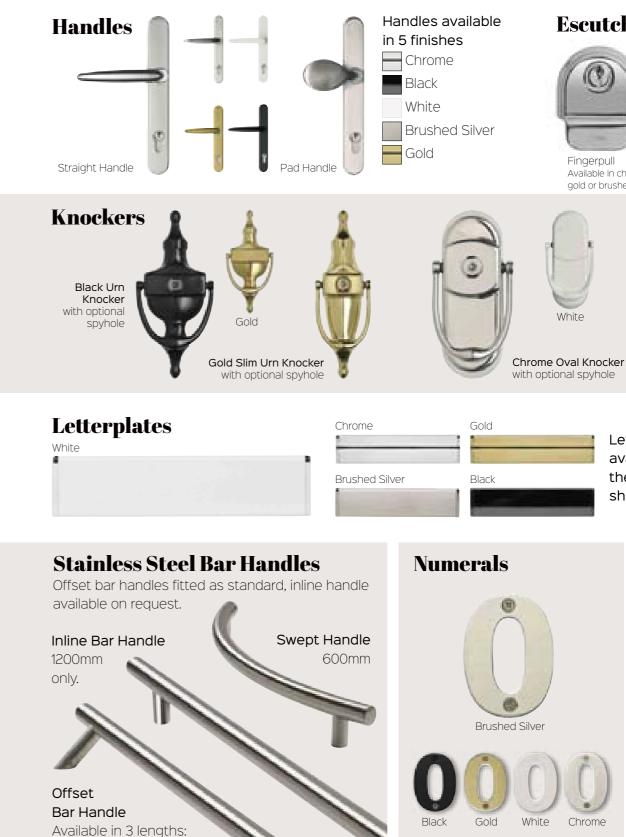

# **Door Furniture**

Available in 3 lengths: 600mm, 1200mm and 1800mm

### **Escutcheons**

Oval escutcheon

Letterplates available in the 5 finishes shown

Available in the 5 finishes shown

Door Knob

Round Knob Available in Brushed Silver