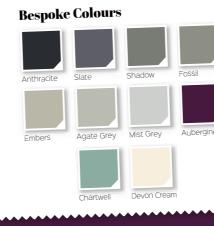

### **Bespoke Colours**

#### **Bespoke Colours** Embers Shadow Slate Anthracite Devon Cream Chartwell Aubergine Mist Grey Agate Grey

Colour: Shadow Glass: Reflections ①

**Bespoke Colours** 

Agate Grey

Anthracite

Ember

Callisto Colour: Devon Cream Glass: Simplicity Zinc 🛈