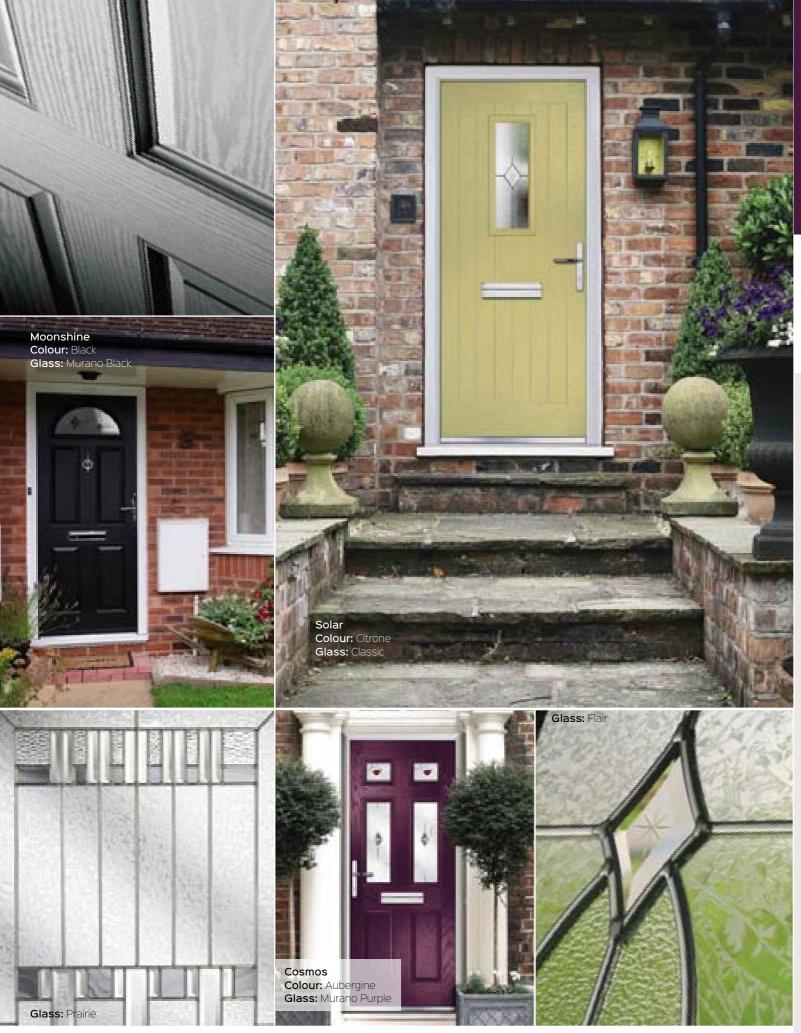

# Moonshine **& Luna**

This popular, traditionally styled door offers versatility with single or triple glazed options.

It pairs equally well with a modern semi-detached or a more period property.

Luna Colour: Red Glass: Crystal Flowers 🕤

Luna Colour: Anthracite Glass: Reflections 🕤

Moonshine Colour: Black Glass: Murano Green

 $\ensuremath{\mathfrak{D}}$  These designs are triple glazed and an alternative backing glass cannot be selected.

# Cosmos **& Galaxy**

A Georgian style door available as a solid door or with 2 or 4 glazing panels. Choose a rich aubergine and your home will never go unnoticed!

There are lots of ways to personalise range of glass and all the door furniture options.

# Solar

Solar is a traditional cottage style door that would suit many homes. It comes in two surface finishes to make it even more versatile.

Farmhouse  $\mathbf{A}$ 

Flush

13 glass

options.

Solar Farmhouse Colour: Anthracite Glass: Zinc Star 🛈