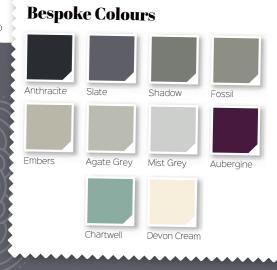

### **Bespoke Colours**

#### **Bespoke Colours** Embers Shadow Slate Anthracite Devon Cream Chartwell Aubergine Mist Grey Agate Grey

Colour: Shadow Glass: Reflections ①

**Bespoke Colours** 

Agate Grey

Anthracite

Ember

Callisto Colour: Devon Cream Glass: Simplicity Zinc 🛈