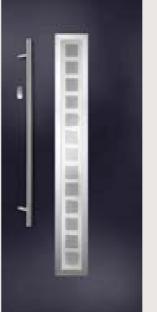

# **Meteor**

This popular and traditional style door is still the home owners' favourite.

# Meteor