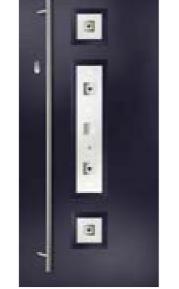

# Neptune

### Left, Centre & Right Options

Neptune is a modern door that looks stunning whichever colour you choose. It has plenty of options too;

- Left, centre or right aligned glass.
- Three surface choices.
- Standard or aluminium window surrounds.

### **Standard Colours**

(available in Diamond and Sapphire doors)

### **Surface Finishes**