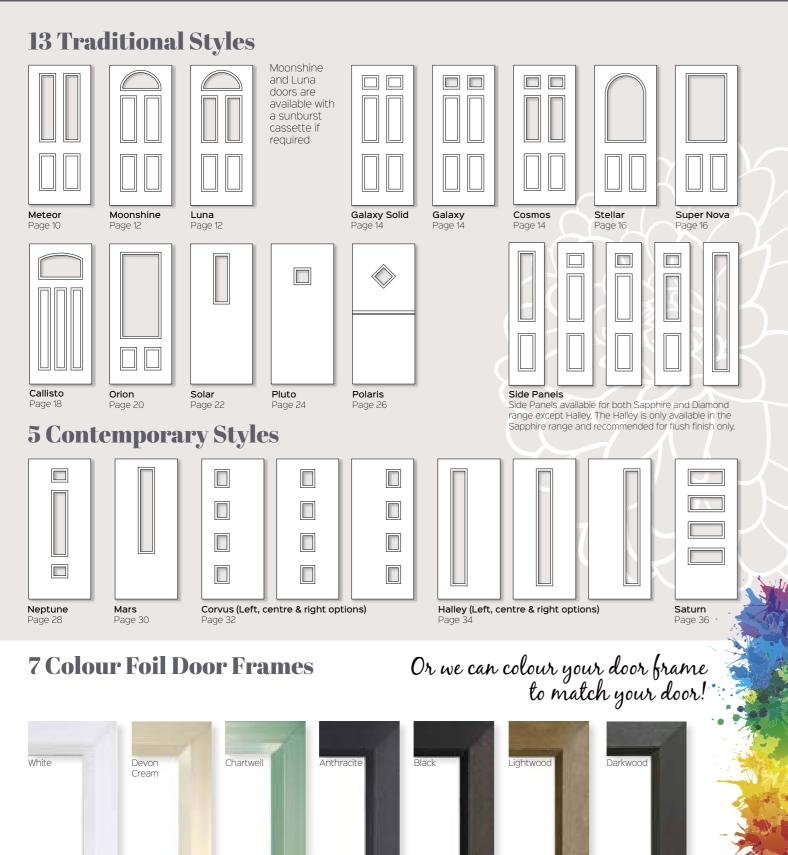

### **10 Traditional Styles**

### **5** Contemporary Styles

### **13 Traditional Styles**

Moonshine and Luna also available with a sunburst cassette