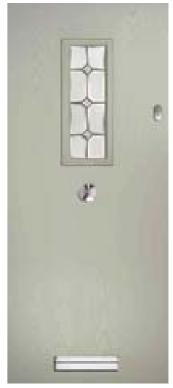

# Pluto

Give your home's entrance a makeover with Pluto, a traditional cottage style door with a diamond or square shaped window that looks good with brass, chrome or stainless steel door furniture.

2

Pluto Colour: Devon Cream Glass: Dorchester

Glazing

**& Door** 

**Furniture** 

door furniture options.

Pluto Colour: Agate Grey Glass: Simplicity 👁

Pluto