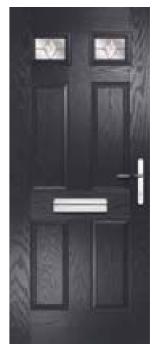

# Saturn

Saturn is an impressive modern door that will make sure your home never goes unnoticed. Pairs especially well with the elegant long stainless steel door handle. Also great for introducing light into your hallway.

0 These designs are triple glazed and an alternative backing glass cannot be selected.

Colour: Darkwood

Glass: Kensington

Colour: Red Glass: Murano Red / Yellow

Saturn

# Glazing & Door Furniture

Chartwell

There are lots of ways to personalise your new door. Turn to the back of the brochure to see the complete range of glass and all the door furniture options.

Devon Crea