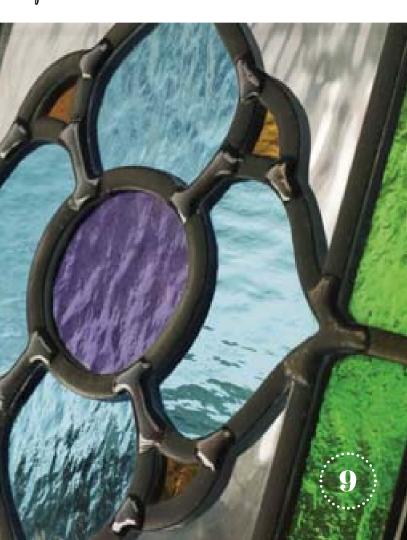

# **Decorative Glass**

Our stunning glass range will add visual impact to your bespoke choice.

Meteor Colour: Embers Glass: Dorchester Green

Meteor Colour: Agate Grey Glass: Flair 🗊

Meteor Colour: Black Glass: Murano Black

### **Decorative Glass**

Stunning glass makes your new door sparkle and we have a wide range. From delicately etched squares to multicoloured stained glass. These units are made incorporating their own obscure glass which is standard and not an optional choice.