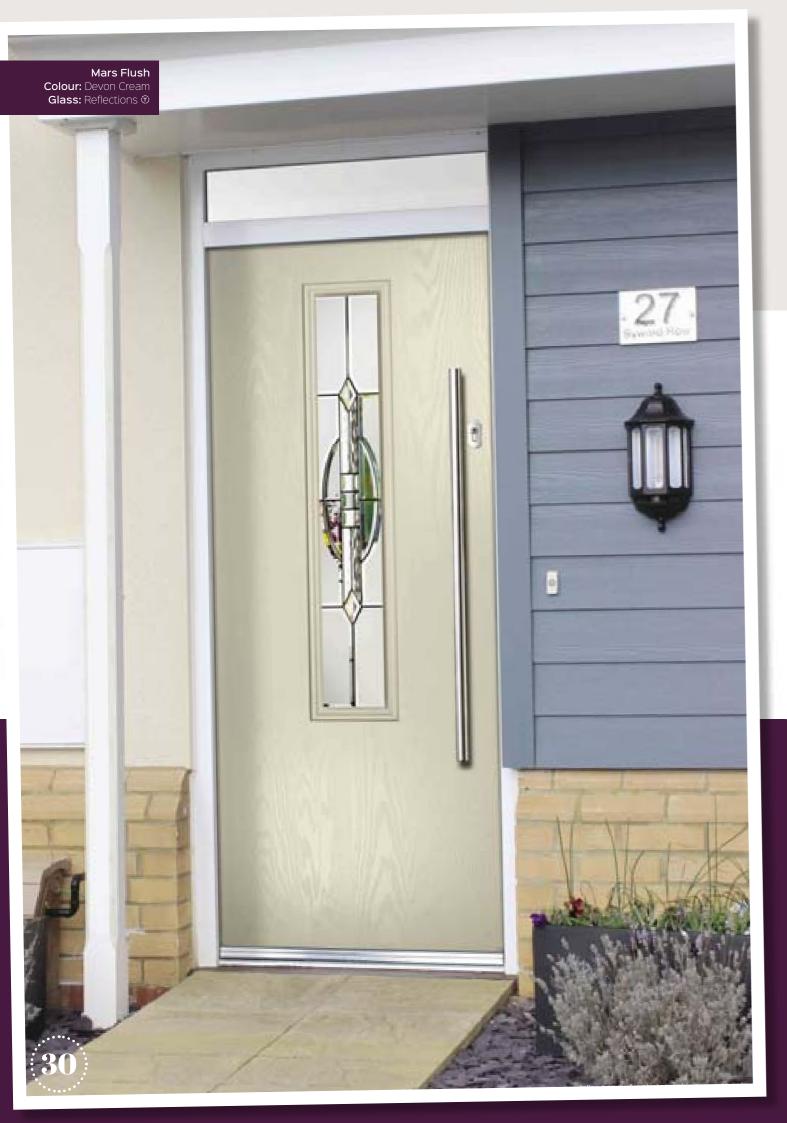

# Mars

A contemporary door that suits all styles of home. It can be paired with traditional or modern door furniture and it adds brightness to your hallway. Available in two surface finishes.

Flush

Smooth (Available in Sapphire doors only)

Colour: Green

Glass: Kensington

Mars Flush Colour: Chartwell Glass: Simplicity Zinc 🛈

O These designs are triple glazed and an alternative backing glass cannot be selected.

Glazing **& Door** 

> There are lots of ways to personalise your new door. Turn to the back of the brochure to see the complete range of glass and all the door furniture

The Mars door is available in 3 surface finishes, Farmhouse has a tongue and groove look, Flush has a wood grain effect and Smooth has a sleek flat finish.

Mars Farmhouse Colour: Aubergine Glass: Prairie 🛈

Mars

Diamond & Sapphire

Unlimited

colour choices