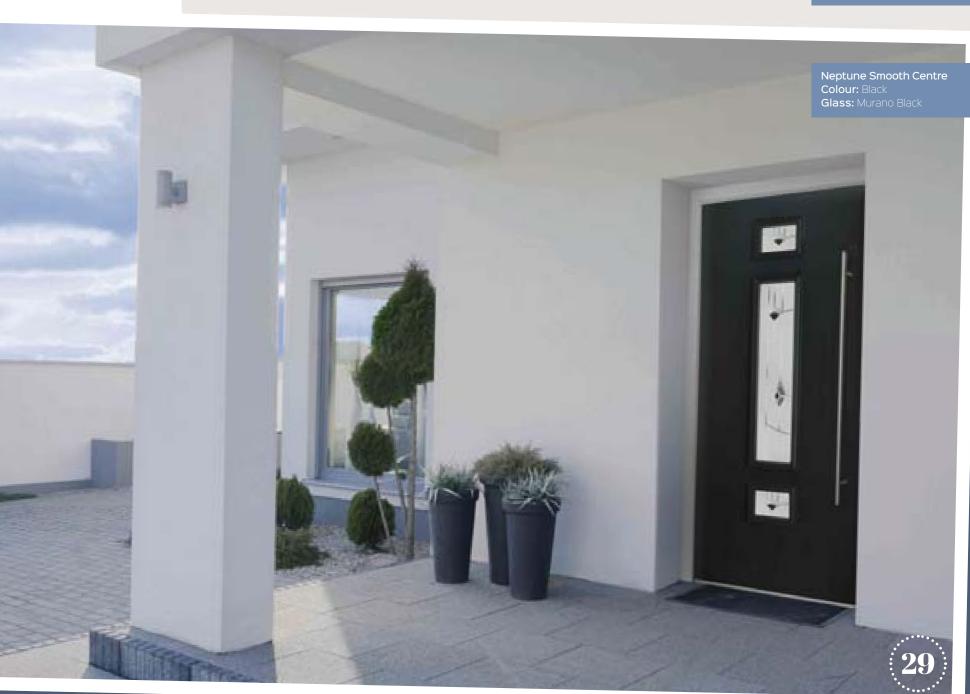

# Neptune

### Left, Centre & Right Options

Neptune is a modern door that looks stunning whichever colour you choose. It has plenty of options too;

- Left, centre or right aligned glass.
- Three surface choices.
- Standard or aluminium window surrounds.