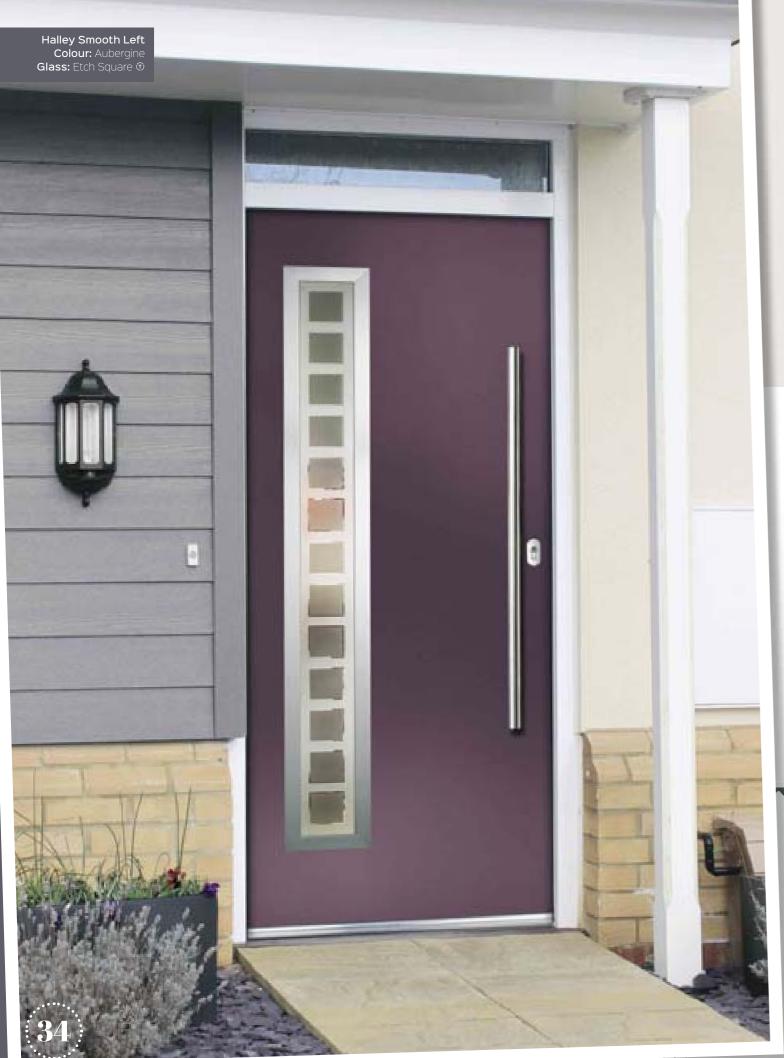

Halley Smooth Centre Colour: Blue Glass: Etch Squares 🛈 with Aluminium Frame

Halley Smooth Left Colour: Slate Glass: Millennium with Aluminium Frame

UIH:

11

HH

171

1.0

O These designs are triple glazed and an alternative backing glass cannot be selected.