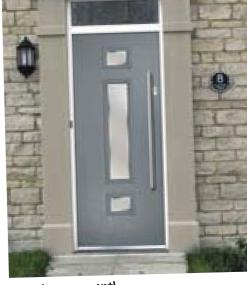

### Left, Centre & Right Options

A stunning modern door that adds a touch of class to any property. Choose left, centre or right aligned glass and up to the minute stainless steel door furniture completes the look. Available in the Sapphire Collection only.

A cheerful blue door in a crisp white frame gives the perfect welcome to your

### **Surface** Finishes

**6**glass

Unlimited

# Saturn

Saturn is an impressive modern door that will make sure your home never goes unnoticed. Pairs especially well with the elegant long stainless steel door handle. Also great for introducing light into your hallway.

0 These designs are triple glazed and an alternative backing glass cannot be selected.

Colour: Darkwood

Glass: Kensington

Colour: Red Glass: Murano Red / Yellow

Saturn