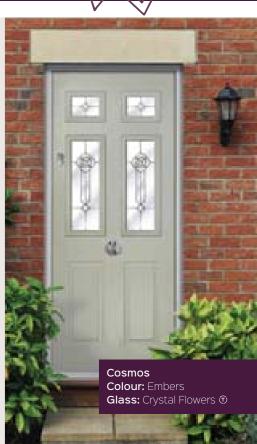

# Cosmos **& Galaxy**

A Georgian style door available as a solid door or with 2 or 4 glazing panels. Choose a rich aubergine and your home will never go unnoticed!

There are lots of ways to personalise range of glass and all the door furniture options.

Cosmos

**& Galaxy** 

lass

**Glazing & Door** 

your new door. Turn to the back of

Unlimited See pages 40-43