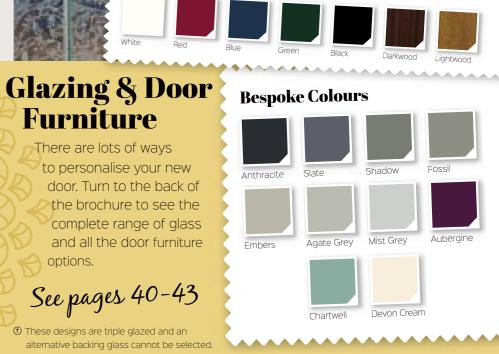

Colour: Mist Grey Glass: Prairie ①



Colour: Anthracite Glass: Murano Black



Colour: Agate Grey Glass: Crystal Flowers ①

Orion Colour: Aubergine Glass: Reflections ①

**Colour:** Devon Cream **Glass:** Simplicity Zinc ①

Orion

**13** glass options

 $\Re$ 

40-43

Unlimited



Placing container plants near your front door gives an eye catching burst of colour!



There are lots of ways to personalise your new door. Turn to the back of the brochure to see the complete range of glass and all the door furniture options. These designs are triple glazed and an alternative backing





# Solar

Solar is a traditional cottage style door that would suit many homes. It comes in two surface finishes to make it even more versatile.







Farmhouse  $\mathbf{A}$ 

Flush

13 glass

options.







Solar Farmhouse Colour: Anthracite Glass: Zinc Star 🛈

Solar Farmhouse Colour: Chartwell Glass: Crystal Flowers 🛈



### **Standard Colours**



Solar Flush Colour: Embers Glass: Reflections ①



Solar Farmhouse Colour: Black Glass: Murano Black Tiles

# Pluto

Give your home's entrance a makeover with Pluto, a traditional cottage style door with a diamond or square shaped window that looks good with brass, chrome or stainless steel door furniture.

#### **Bespoke Colours**



#### 



These designs are triple glazed and an alternative backing glass cannot be select

### Find your perfect colour

Maybe you want to match an existing feature, or you just can't resist a fabulous turquoise front door! You can now choose any colour from the extensive RAL range to personalise your home. Yo