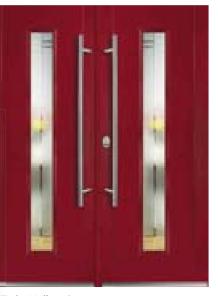

# Mars

A contemporary door that suits all styles of home. It can be paired with traditional or modern door furniture and it adds brightness to your hallway. Available in two surface finishes.

Flush

Smooth (Available in Sapphire doors only)

Colour: Green

Glass: Kensington

Mars Flush Colour: Chartwell Glass: Simplicity Zinc 🛈

O These designs are triple glazed and an alternative backing glass cannot be selected.

Glazing **& Door** 

> There are lots of ways to personalise your new door. Turn to the back of the brochure to see the complete range of glass and all the door furniture

The Mars door is available in 3 surface finishes, Farmhouse has a tongue and groove look, Flush has a wood grain effect and Smooth has a sleek flat finish.

Mars Farmhouse Colour: Aubergine Glass: Prairie 🛈

Mars

Diamond & Sapphire

Unlimited

colour choices