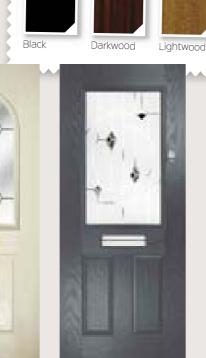

# Stellar & Super Nova

Both of these styles are very popular due to the light and airy feel they give to any home. The larger glazing area is perfect to show off the more intricate glazing panels.

Stellar Colour: Anthracite Glass: Crystal Flowers 🛈

Super Nova Colour: Red Glass: Linear

Stellar Colour: Devon Cream Glass: Classic 🛈

**Standard Colours** 

Red

White

Super Nova Colour: Slate Glass: Murano Black

Stellar Colour: Darkwood Glass: Zinc Stars 🛈