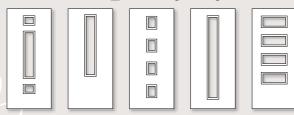

# **Door Styles & Frames**

# **Meteor**

This popular and traditional style door is still the home owners' favourite.

# Meteor