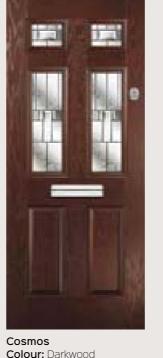

# Cosmos **& Galaxy**

A Georgian style door available as a solid door or with 2 or 4 glazing panels. Choose a rich aubergine and your home will never go unnoticed!

There are lots of ways to personalise range of glass and all the door furniture options.

O These designs are triple glazed

Galaxy Colour: Shadow Glass: Prairie 🛈 Glass: Reflections 🛈

Cosmos Colour: Black Glass: Modena 🕤

Galaxy Colour: Anthracite Glass: Classic 🗊

Cosmos Colour: Chartwell Glass: Zinc Stars ①

Cosmos

**& Galaxy** 

lass

**Glazing & Door** 

your new door. Turn to the back of

Unlimited See pages 40-43