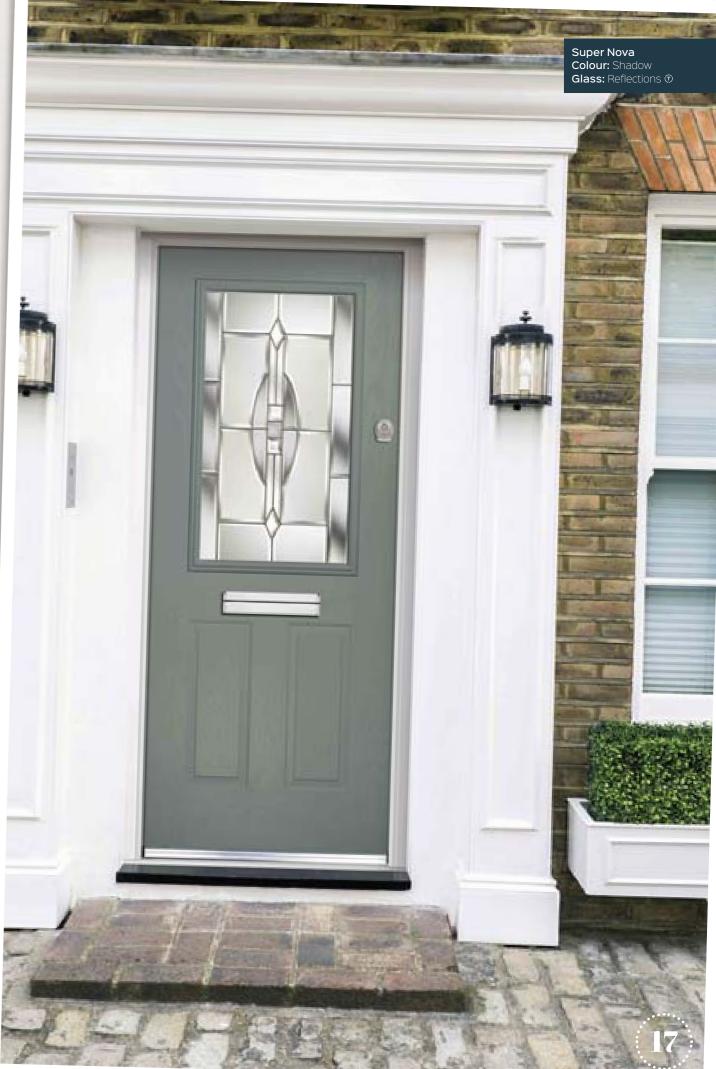

# Stellar & Super Nova

Both of these styles are very popular due to the light and airy feel they give to any home. The larger glazing area is perfect to show off the more intricate glazing panels.

Stellar Colour: Anthracite Glass: Crystal Flowers 🛈

Super Nova Colour: Red Glass: Linear

Stellar Colour: Devon Cream Glass: Classic 🛈

**Standard Colours** 

Red

White

Super Nova Colour: Slate Glass: Murano Black

Stellar Colour: Darkwood Glass: Zinc Stars 🛈