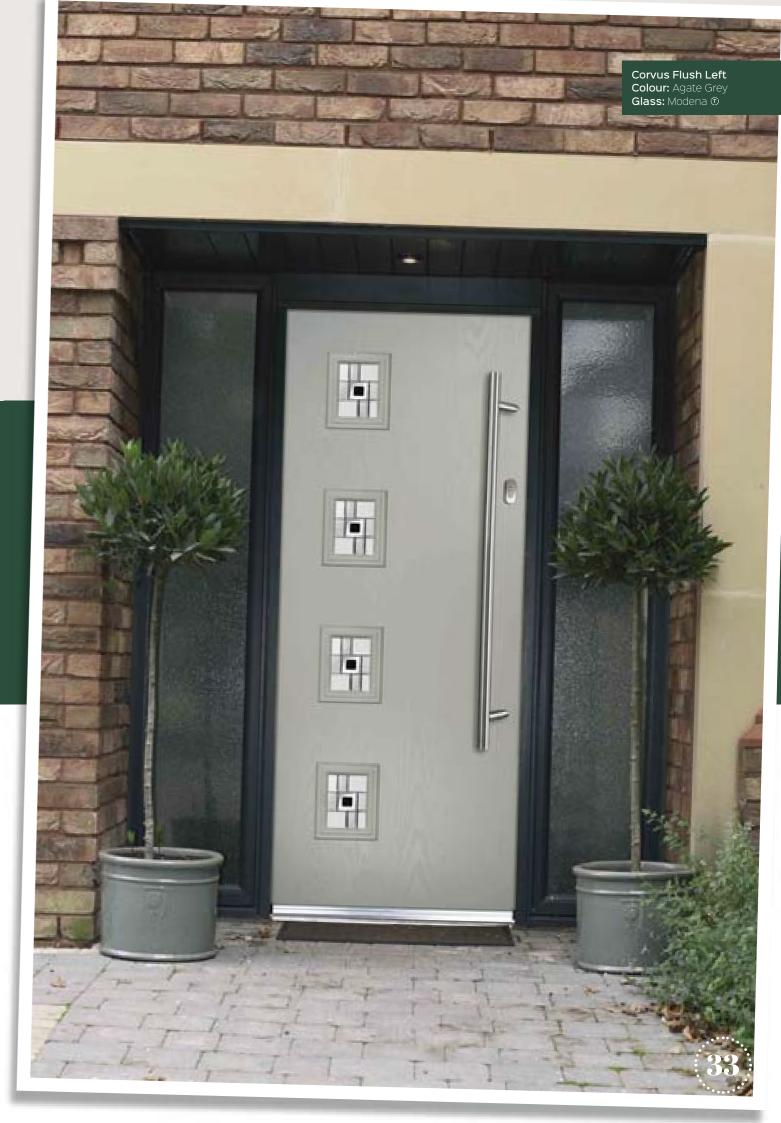

# Corvus

Left, Centre & Right Options

Add modern charm with a door that gives privacy but still lets light into your home. Available with three surface finishes and three glazing positions.

### **Surface Finishes**

Corvus Smooth Centre Colour: Red Glass: Millennium

Glass: Crystal Flowers 🛈

图

脣

7

Corvus Flush Left Colour: Devon Cream Glass: Reflections ©

13 glass

These designs are triple glazed and an alternative backing glass cannot be selected.

**Standard Colours** 

Corvus Farmhouse Right Colour: Anthracite Glass: Prairie ①

Corvus Flush Right Colour: Blue Glass: Simplicity Zinc ①