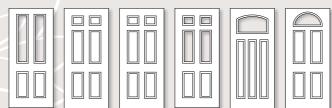

# **Door Styles & Frames**

# **Meteor**

This popular and traditional style door is still the home owners' favourite.

# Meteor