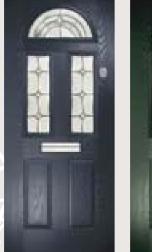

# **Meteor**

This popular and traditional style door is still the home owners' favourite.

# Meteor