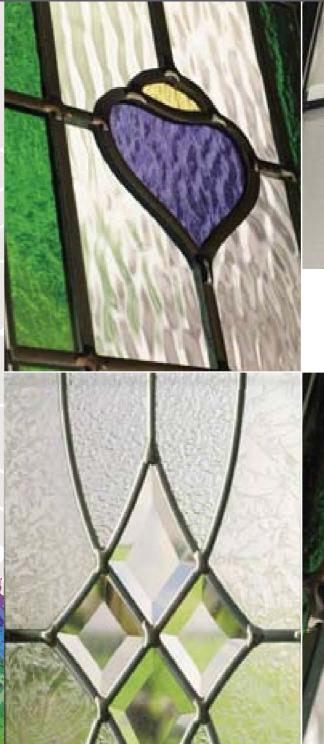

# **Decorative Glass**

Our stunning glass range will add visual impact to your bespoke choice.

Meteor Colour: Embers Glass: Dorchester Green

Meteor Colour: Agate Grey Glass: Flair 🗊

Meteor Colour: Black Glass: Murano Black

### **Decorative Glass**

Stunning glass makes your new door sparkle and we have a wide range. From delicately etched squares to multicoloured stained glass. These units are made incorporating their own obscure glass which is standard and not an optional choice.