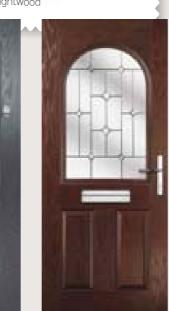

# Pluto

Give your home's entrance a makeover with Pluto, a traditional cottage style door with a diamond or square shaped window that looks good with brass, chrome or stainless steel door furniture.

2

Pluto Colour: Devon Cream Glass: Dorchester

Glazing

**& Door** 

**Furniture** 

door furniture options.

Pluto Colour: Agate Grey Glass: Simplicity 👁

Pluto

Unlimited

**B**glass options

Pluto Colour: Chartwell Glass: Bullseye 🗇