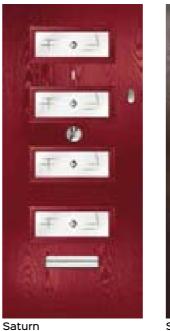

# Saturn

Saturn is an impressive modern door that will make sure your home never goes unnoticed. Pairs especially well with the elegant long stainless steel door handle. Also great for introducing light into your hallway.

0 These designs are triple glazed and an alternative backing glass cannot be selected.

Colour: Darkwood

Glass: Kensington

Colour: Red Glass: Murano Red / Yellow

Saturn

# Glazing & Door Furniture

Chartwell

There are lots of ways to personalise your new door. Turn to the back of the brochure to see the complete range of glass and all the door furniture options.

Devon Crea