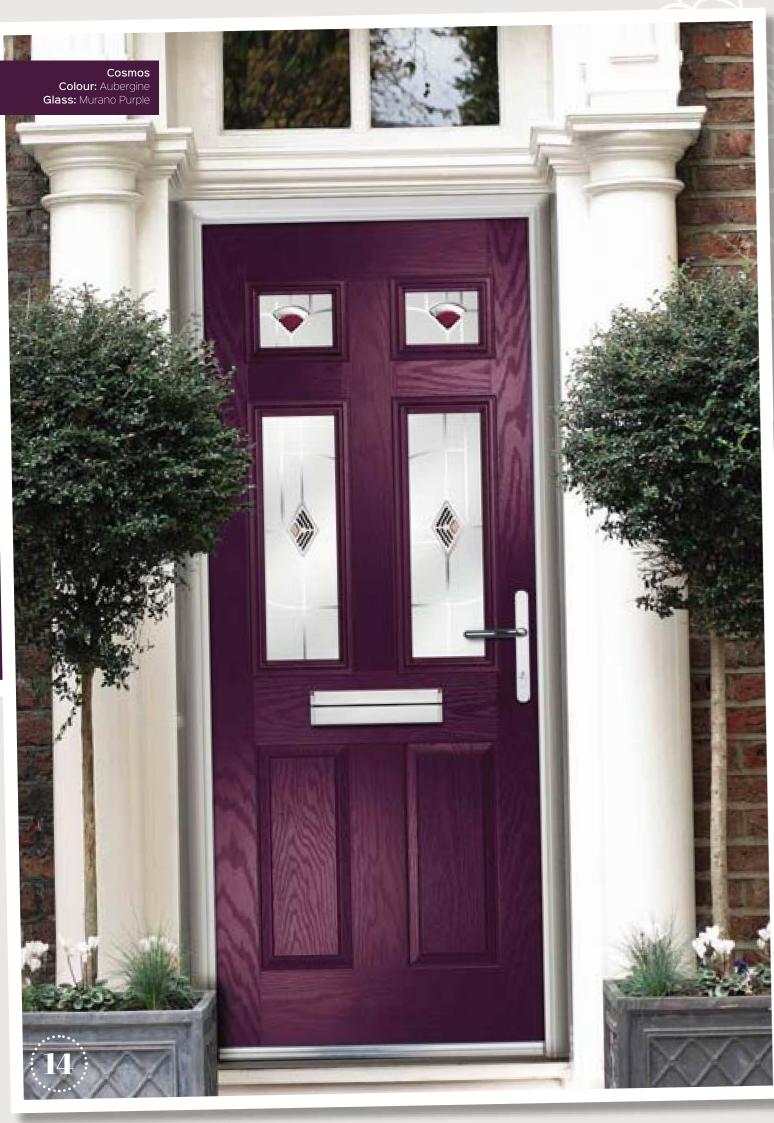

# Cosmos **& Galaxy**

A Georgian style door available as a solid door or with 2 or 4 glazing panels. Choose a rich aubergine and your home will never go unnoticed!

There are lots of ways to personalise range of glass and all the door furniture options.

O These designs are triple glazed

Galaxy Colour: Shadow Glass: Prairie 🛈 Glass: Reflections 🛈

Cosmos Colour: Black Glass: Modena 🕤

Galaxy Colour: Anthracite Glass: Classic 🗊

Cosmos Colour: Chartwell Glass: Zinc Stars ①

Cosmos

**& Galaxy** 

lass

**Glazing & Door** 

your new door. Turn to the back of

Unlimited See pages 40-43