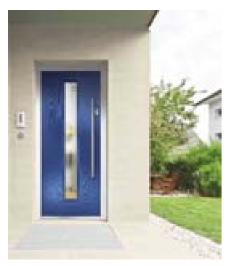

### Left, Centre & Right Options

A stunning modern door that adds a touch of class to any property. Choose left, centre or right aligned glass and up to the minute stainless steel door furniture completes the look. Available in the Sapphire Collection only.