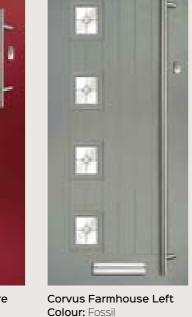

# Corvus

Left, Centre & Right Options

Add modern charm with a door that gives privacy but still lets light into your home. Available with three surface finishes and three glazing positions.

### **Surface Finishes**

Corvus Smooth Centre Colour: Red Glass: Millennium

Glass: Crystal Flowers 🛈

图

脣

7

Corvus Flush Left Colour: Devon Cream Glass: Reflections ©

13 glass