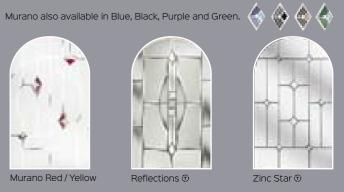

# Moonshine **& Luna**

This popular, traditionally styled door offers versatility with single or triple glazed options.

It pairs equally well with a modern semi-detached or a more period property.

Luna Colour: Red Glass: Crystal Flowers 🕤

Luna Colour: Anthracite Glass: Reflections 🕤

Moonshine Colour: Black Glass: Murano Green

 $\ensuremath{\mathfrak{D}}$  These designs are triple glazed and an alternative backing glass cannot be selected.