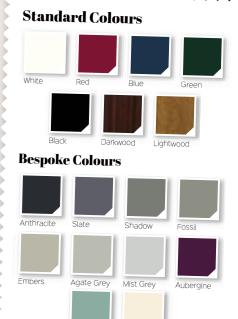

### **10 Colour Options**

Available in a range of 10 external colours with white as the standard interior colour. Both sides can be coloured for an extra cost.

RAL 9016

CSP029

Black

RAL 9005

Thermo plastic

COÓLSKIN

## **Door Construction**

- All cores are manufactured with the latest technology using thick GRP (Glass Reinforced Plastic) skins.
- Doors are available in 7 standard colours and any RAL • of your choice using the latest spray paint technology.
- All doors have excellent thermal efficiency with doors • achieving a U-Value of 1.4 or better.
- Due to the structure and components of the door leaf, they have excellent acoustic properties.
- Tested to the latest tough standards of PAS24.
- Door leaf structure has a 25 year guarantee.

### **Standard Colours**

Whit

Available in a range of 7 standard external colours.

Anthracite

Slate

coloured for an

### **Bespoke Colours**

#### **Bespoke Colours** Embers Shadow Slate Anthracite Devon Cream Chartwell Aubergine Mist Grey Agate Grey

Colour: Shadow Glass: Reflections ①

**Bespoke Colours** 

Agate Grey

Anthracite

Ember

Callisto Colour: Devon Cream Glass: Simplicity Zinc 🛈