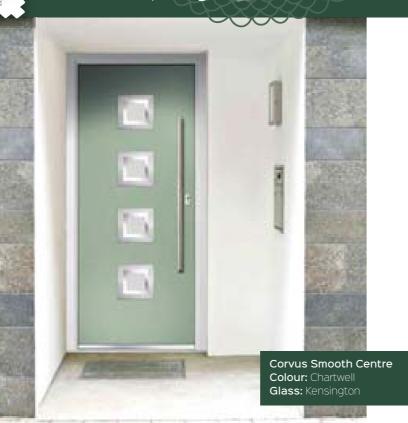

# Corvus

Left, Centre & Right Options

Add modern charm with a door that gives privacy but still lets light into your home. Available with three surface finishes and three glazing positions.

### **Surface Finishes**

Corvus Smooth Centre Colour: Red Glass: Millennium

Glass: Crystal Flowers 🛈

图

脣

7

Corvus Flush Left Colour: Devon Cream Glass: Reflections ©

13 glass