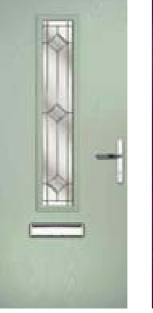

# Mars

A contemporary door that suits all styles of home. It can be paired with traditional or modern door furniture and it adds brightness to your hallway. Available in two surface finishes.

Flush

Smooth (Available in Sapphire doors only)

Colour: Green

Glass: Kensington

Mars Flush Colour: Chartwell Glass: Simplicity Zinc 🛈

O These designs are triple glazed and an alternative backing glass cannot be selected.

Glazing **& Door** 

> There are lots of ways to personalise your new door. Turn to the back of the brochure to see the complete range of glass and all the door furniture

The Mars door is available in 3 surface finishes, Farmhouse has a tongue and groove look, Flush has a wood grain effect and Smooth has a sleek flat finish.

Mars Farmhouse Colour: Aubergine Glass: Prairie 🛈

Mars

Diamond & Sapphire

Unlimited

colour choices