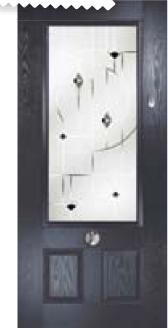

# Orion

A modern twist on the half glazed Super Nova door to make your hallway feel even more light and spacious. Works well with both plain or decorative glass. Available in the Sapphire Collection only.

#### **Bespoke Colours**

Colour: Mist Grey Glass: Prairie ①

Colour: Anthracite Glass: Murano Black

Colour: Agate Grey Glass: Crystal Flowers ①

Orion Colour: Aubergine Glass: Reflections ①

**Colour:** Devon Cream **Glass:** Simplicity Zinc ①

Orion

**13** glass options

 $\Re$ 

40-43

Unlimited

Placing container plants near your front door gives an eye catching burst of colour!

There are lots of ways to personalise your new door. Turn to the back of the brochure to see the complete range of glass and all the door furniture options. These designs are triple glazed and an alternative backing