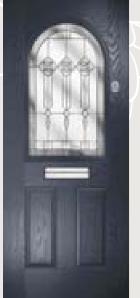

# Pluto

Give your home's entrance a makeover with Pluto, a traditional cottage style door with a diamond or square shaped window that looks good with brass, chrome or stainless steel door furniture.

2

Pluto Colour: Devon Cream Glass: Dorchester

Glazing

**& Door** 

**Furniture** 

door furniture options.

Pluto Colour: Agate Grey Glass: Simplicity 👁

Pluto