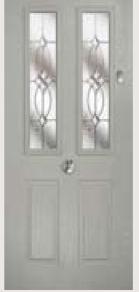

# Moonshine **& Luna**

This popular, traditionally styled door offers versatility with single or triple glazed options.

It pairs equally well with a modern semi-detached or a more period property.

Luna Colour: Red Glass: Crystal Flowers 🕤

Luna Colour: Anthracite Glass: Reflections 🕤

Moonshine Colour: Black Glass: Murano Green

 $\ensuremath{\mathfrak{D}}$  These designs are triple glazed and an alternative backing glass cannot be selected.