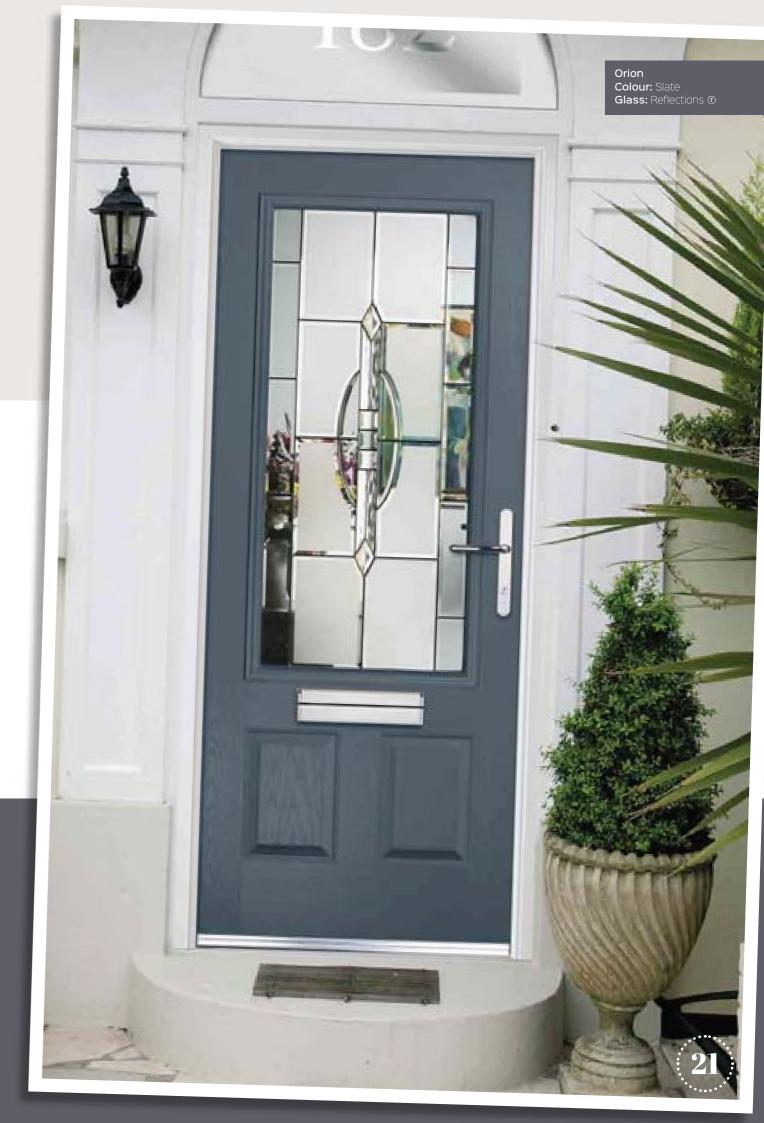

# Orion

A modern twist on the half glazed Super Nova door to make your hallway feel even more light and spacious. Works well with both plain or decorative glass. Available in the Sapphire Collection only.

#### **Bespoke Colours**

Colour: Mist Grey Glass: Prairie ①

Colour: Anthracite Glass: Murano Black

Colour: Agate Grey Glass: Crystal Flowers ①

Orion Colour: Aubergine Glass: Reflections ①

**Colour:** Devon Cream **Glass:** Simplicity Zinc ①

Orion

**13** glass options

 $\Re$ 

40-43

Unlimited

Placing container plants near your front door gives an eye catching burst of colour!

There are lots of ways to personalise your new door. Turn to the back of the brochure to see the complete range of glass and all the door furniture options. These designs are triple glazed and an alternative backing