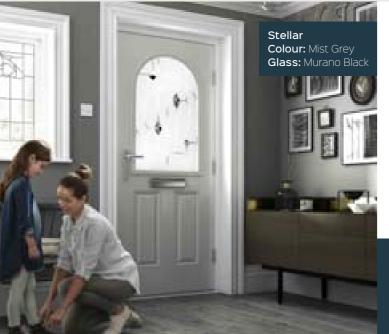

# Stellar & Super Nova

Both of these styles are very popular due to the light and airy feel they give to any home. The larger glazing area is perfect to show off the more intricate glazing panels.

Stellar Colour: Anthracite Glass: Crystal Flowers 🛈

Super Nova Colour: Red Glass: Linear

Stellar Colour: Devon Cream Glass: Classic 🛈

**Standard Colours** 

Red

White

Super Nova Colour: Slate Glass: Murano Black

Stellar Colour: Darkwood Glass: Zinc Stars 🛈