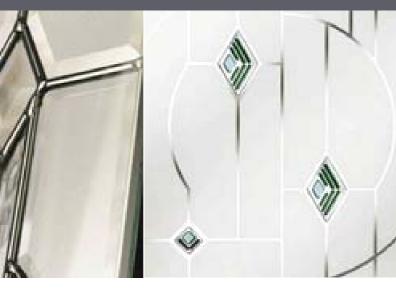

# **Decorative Glass**

Our stunning glass range will add visual impact to your bespoke choice.

Meteor Colour: Embers Glass: Dorchester Green

Meteor Colour: Agate Grey Glass: Flair 🗊

Meteor Colour: Black Glass: Murano Black

### **Decorative Glass**

Stunning glass makes your new door sparkle and we have a wide range. From delicately etched squares to multicoloured stained glass. These units are made incorporating their own obscure glass which is standard and not an optional choice.