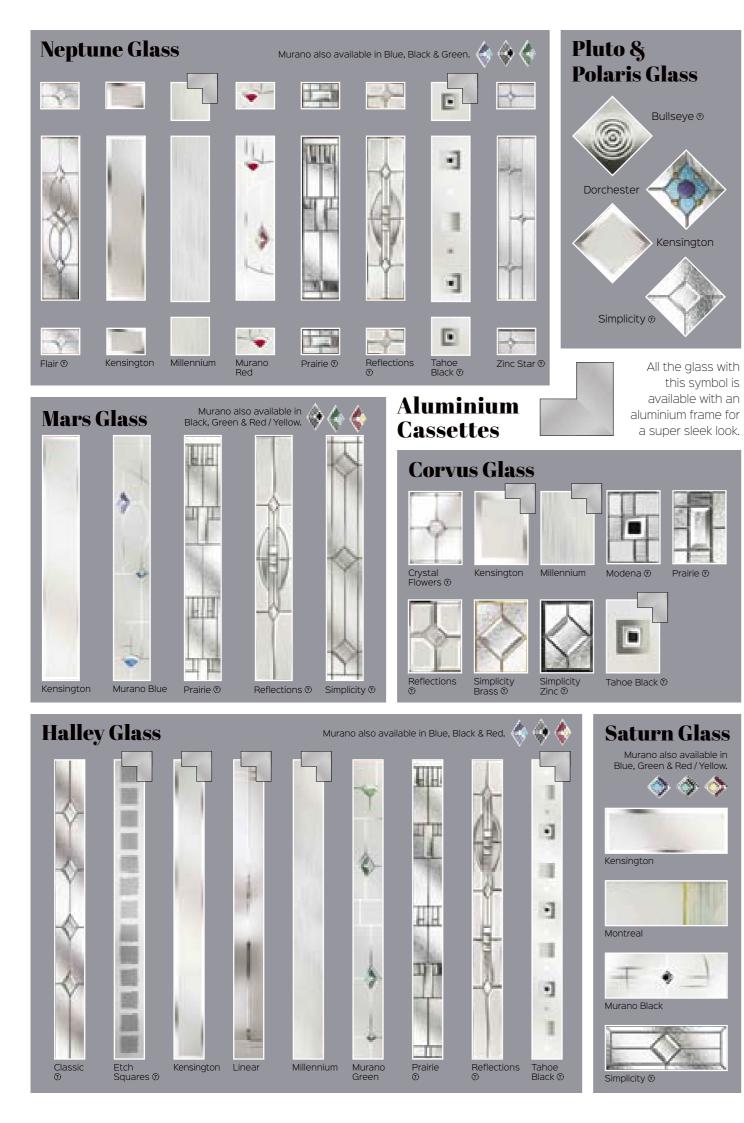

# Neptune

### Left, Centre & Right Options

Neptune is a modern door that looks stunning whichever colour you choose. It has plenty of options too;

- Left, centre or right aligned glass.
- Three surface choices.
- Standard or aluminium window surrounds.

### **Standard Colours**

(available in Diamond and Sapphire doors)

### **Surface Finishes**

# 1-1 A.L 1.50 120

Neptune Flush Centre Colour: Green Glass: Reflections ①

Neptune Flush Centre Colour: Mist Grey Glass: Flair 🗇

Glass: Tahoe Black 🛈

Neptune Smooth Centre Colour: White Glass: Satin with aluminium frame

### Glazing **& Door** Furniture

# Neptune

Unlimited

-->

Any colour you want! Choose a custom colour to make your door zing!

Neptune Farmhouse Right Colour: Chartwell Glass: Zinc Stars 🛈

leptune Flush Centre Colour: Slate Glass: Kensington

# Mars

A contemporary door that suits all styles of home. It can be paired with traditional or modern door furniture and it adds brightness to your hallway. Available in two surface finishes.

Flush

Smooth (Available in Sapphire doors only)

Colour: Green

Glass: Kensington

Mars Flush Colour: Chartwell Glass: Simplicity Zinc 🛈

O These designs are triple glazed and an alternative backing glass cannot be selected.

Glazing **& Door** 

> There are lots of ways to personalise your new door. Turn to the back of the brochure to see the complete range of glass and all the door furniture

The Mars door is available in 3 surface finishes, Farmhouse has a tongue and groove look, Flush has a wood grain effect and Smooth has a sleek flat finish.

Mars Farmhouse Colour: Aubergine Glass: Prairie 🛈

Mars

Diamond & Sapphire

Unlimited

colour choices

# Corvus

Left, Centre & Right Options

Add modern charm with a door that gives privacy but still lets light into your home. Available with three surface finishes and three glazing positions.

### **Surface Finishes**

Corvus Smooth Centre Colour: Red Glass: Millennium

Glass: Crystal Flowers 🛈

图

脣

7

Corvus Flush Left Colour: Devon Cream Glass: Reflections ©

13 glass

### Glazing & Door Furniture There are lots of ways

There are lots of ways to personalise your new door. Turn to the back of the brochure to see the complete range of glass and all

the door furniture options. See pages 40-43

These designs are triple glazed and an alternative backing glass cannot be selected.

**Standard Colours** 

Corvus Farmhouse Right Colour: Anthracite Glass: Prairie ①

Corvus Flush Right Colour: Blue Glass: Simplicity Zinc ①

Halley Smooth Centre Colour: Blue Glass: Etch Squares 🛈 with Aluminium Frame

Halley Smooth Left Colour: Slate Glass: Millennium with Aluminium Frame

UIH:

11

HH

171

1.0

O These designs are triple glazed and an alternative backing glass cannot be selected.

Halley Farmhouse Right Colour: Agate Grey Glass: Kensington

**Bespoke Colours** 

Halley doors are available in Bespoke sprayed colours only.

Agate Grev

Chartwell

Mist Grey

Devon Cream

Aubergine

Halley Farmhouse Centre Colour: Devon Cream Glass: Prairie 🛈

> Glazing & Door Furniture There are lots of ways

back of the brochure to see the complete

Halley Farmhouse Left Colour: Aubergine Glass: Classic 🛈

Halley Farmhouse Right Colour: Mist Grey Glass: Reflections ①

See pages 40-43

### Left, Centre & Right Options

A stunning modern door that adds a touch of class to any property. Choose left, centre or right aligned glass and up to the minute stainless steel door furniture completes the look. Available in the Sapphire Collection only.

### **Surface** Finishes

**6**glass

Unlimited

# Saturn

Saturn is an impressive modern door that will make sure your home never goes unnoticed. Pairs especially well with the elegant long stainless steel door handle. Also great for introducing light into your hallway.

0 These designs are triple glazed and an alternative backing glass cannot be selected.

Colour: Darkwood

Glass: Kensington

Colour: Red Glass: Murano Red / Yellow

Saturn

# Glazing & Door Furniture

Chartwell

There are lots of ways to personalise your new door. Turn to the back of the brochure to see the complete range of glass and all the door furniture options.

Devon Crea

See pages 40-43

Saturn Diamond & Sapphire glass

AD &

### Unlimited colour choices

Show off your personal style with the RAL range of colours

Colour: White Glass: Simplicity 🗊

# Pluto

Give your home's entrance a makeover with Pluto, a traditional cottage style door with a diamond or square shaped window that looks good with brass, chrome or stainless steel door furniture.

# **Polaris**

Opt for a welcoming Polaris door that give your home a cheerful cottage look.

#### **Standard Colours**

Polaris Colour: Chartwell Glass: Kensington

Polaris Colour: Devon Cream Glass: Bullseye 🗊

### Glazing & Door Furniture

brochure to see the See pages 40-43 and all the door furniture

**B**glass options Unlimited

Polaris Colour: Devon Cream Glass: Bullseye 🛈

Polaris Colour: Fossil Glass: Simplicity 🗇