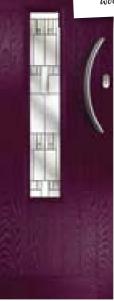

# Mars

A contemporary door that suits all styles of home. It can be paired with traditional or modern door furniture and it adds brightness to your hallway. Available in two surface finishes.

Flush

Smooth (Available in Sapphire doors only)

Colour: Green

Glass: Kensington

Mars Flush Colour: Chartwell Glass: Simplicity Zinc 🛈

O These designs are triple glazed and an alternative backing glass cannot be selected.

Glazing **& Door** 

> There are lots of ways to personalise your new door. Turn to the back of the brochure to see the complete range of glass and all the door furniture

The Mars door is available in 3 surface finishes, Farmhouse has a tongue and groove look, Flush has a wood grain effect and Smooth has a sleek flat finish.

Mars Farmhouse Colour: Aubergine Glass: Prairie 🛈

Mars

Diamond & Sapphire

Unlimited

colour choices