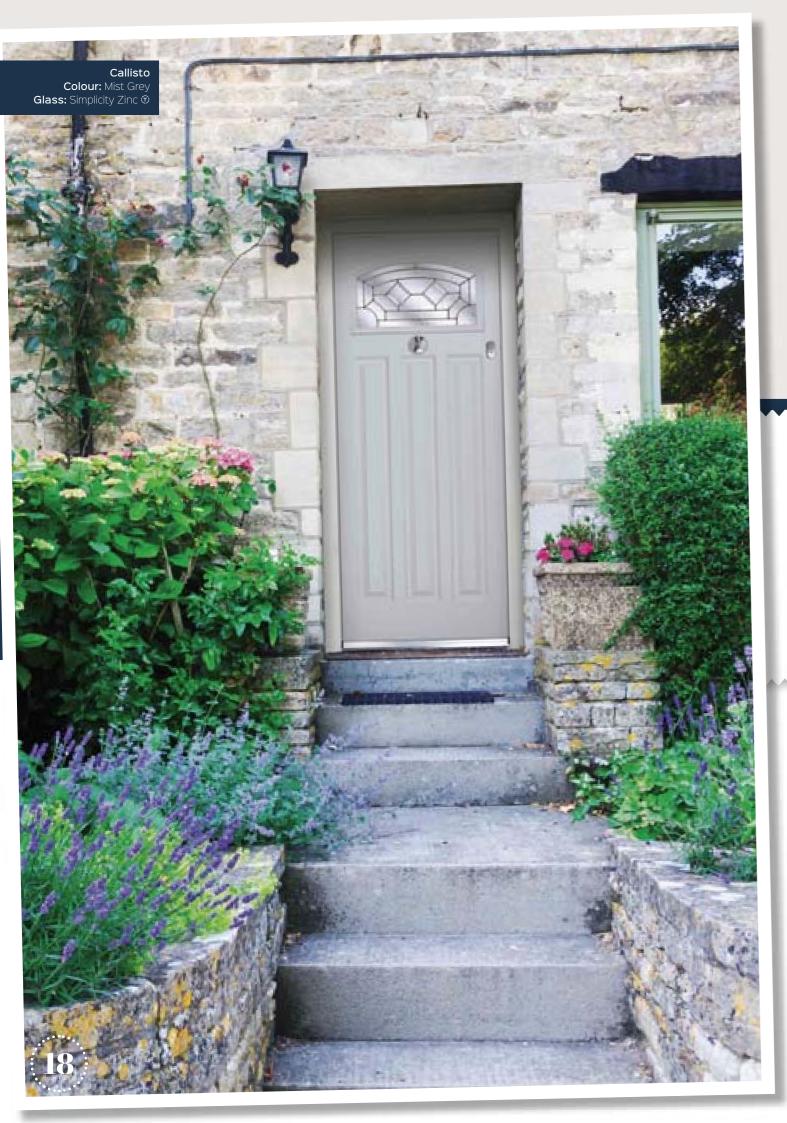

# Callisto

Callisto is a truly traditional option that looks great in any colour combination. Choose a traditional style glass and a door pull at three quarter height to complete the look.

See page 7 for more information about colour options

#### **Bespoke Colours** Embers Shadow Slate Anthracite Devon Cream Chartwell Aubergine Mist Grey Agate Grey

Colour: Shadow Glass: Reflections ①

**Bespoke Colours** 

Agate Grey

Anthracite

Ember

Callisto Colour: Devon Cream Glass: Simplicity Zinc 🛈

Callisto doors are available in Bespoke sprayed colours only Foss

Aubergine

Mist Grey

door furniture options.

Callisto Colour: Agate Grey Glass: Dorchester Green