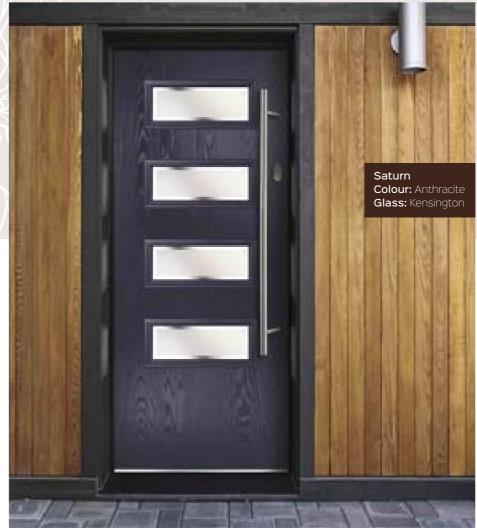

# Saturn

Saturn is an impressive modern door that will make sure your home never goes unnoticed. Pairs especially well with the elegant long stainless steel door handle. Also great for introducing light into your hallway.

0 These designs are triple glazed and an alternative backing glass cannot be selected.

Colour: Darkwood

Glass: Kensington

Colour: Red Glass: Murano Red / Yellow

Saturn

# Glazing & Door Furniture

Chartwell

There are lots of ways to personalise your new door. Turn to the back of the brochure to see the complete range of glass and all the door furniture options.

Devon Crea