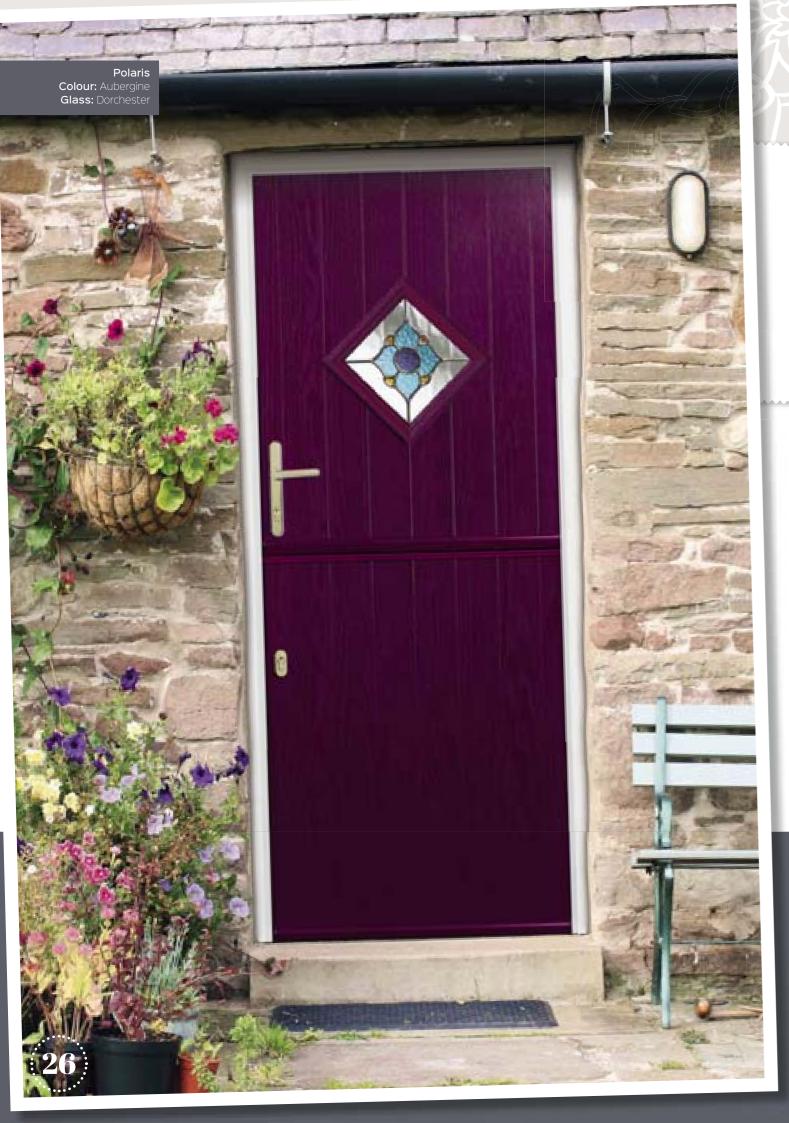

# **Polaris**

Opt for a welcoming Polaris door that give your home a cheerful cottage look.

#### **Standard Colours**

Polaris Colour: Chartwell Glass: Kensington

Polaris Colour: Devon Cream Glass: Bullseye 🗊

### Glazing & Door Furniture

brochure to see the See pages 40-43 and all the door furniture

**B**glass options Unlimited

Polaris Colour: Devon Cream Glass: Bullseye 🛈

Polaris Colour: Fossil Glass: Simplicity 🗇