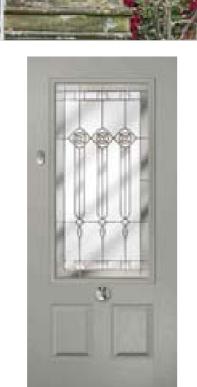

# Pluto

Give your home's entrance a makeover with Pluto, a traditional cottage style door with a diamond or square shaped window that looks good with brass, chrome or stainless steel door furniture.

#### **Bespoke Colours**

#### 

These designs are triple glazed and an alternative backing glass cannot be select

2

Pluto Colour: Devon Cream Glass: Dorchester

Glazing

**& Door** 

**Furniture** 

door furniture options.

Pluto Colour: Agate Grey Glass: Simplicity 👁

Pluto

Unlimited

**B**glass options

Pluto Colour: Chartwell Glass: Bullseye 🗇