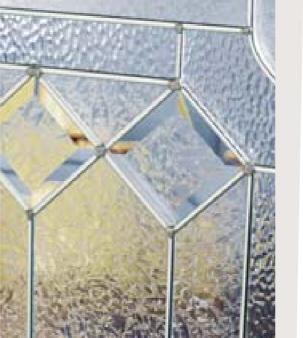

# **Decorative Glass**

Our stunning glass range will add visual impact to your bespoke choice.

Meteor Colour: Embers Glass: Dorchester Green

Meteor Colour: Agate Grey Glass: Flair 🗊

Meteor Colour: Black Glass: Murano Black

### **Decorative Glass**

Stunning glass makes your new door sparkle and we have a wide range. From delicately etched squares to multicoloured stained glass. These units are made incorporating their own obscure glass which is standard and not an optional choice.