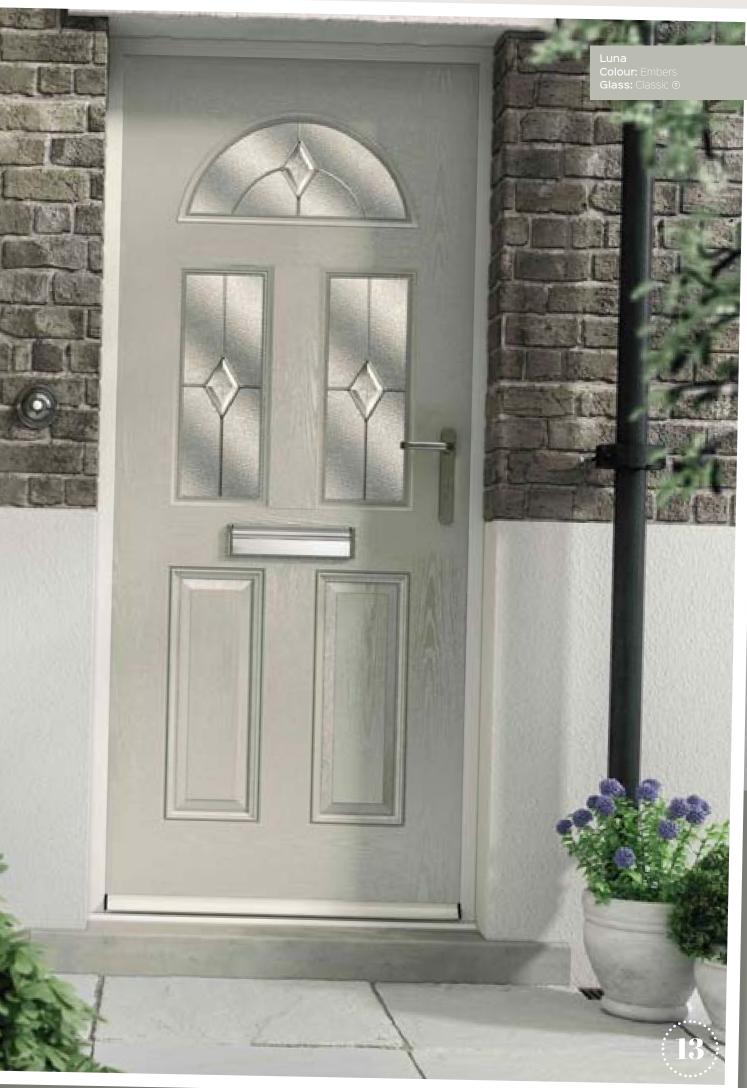

# Moonshine **& Luna**

This popular, traditionally styled door offers versatility with single or triple glazed options.

It pairs equally well with a modern semi-detached or a more period property.

Luna Colour: Red Glass: Crystal Flowers 🕤

Luna Colour: Anthracite Glass: Reflections 🕤

Moonshine Colour: Black Glass: Murano Green

 $\ensuremath{\mathfrak{D}}$  These designs are triple glazed and an alternative backing glass cannot be selected.

### Glazing **& Door** Furniture

Luna Colour: Green Glass: Kensington

> Luna Colour: Blue Glass: Zinc Star 🛈

Moonshine Colour: Darkwood Glass: Reflections ①

**Standard Colours** 

~~~~~~