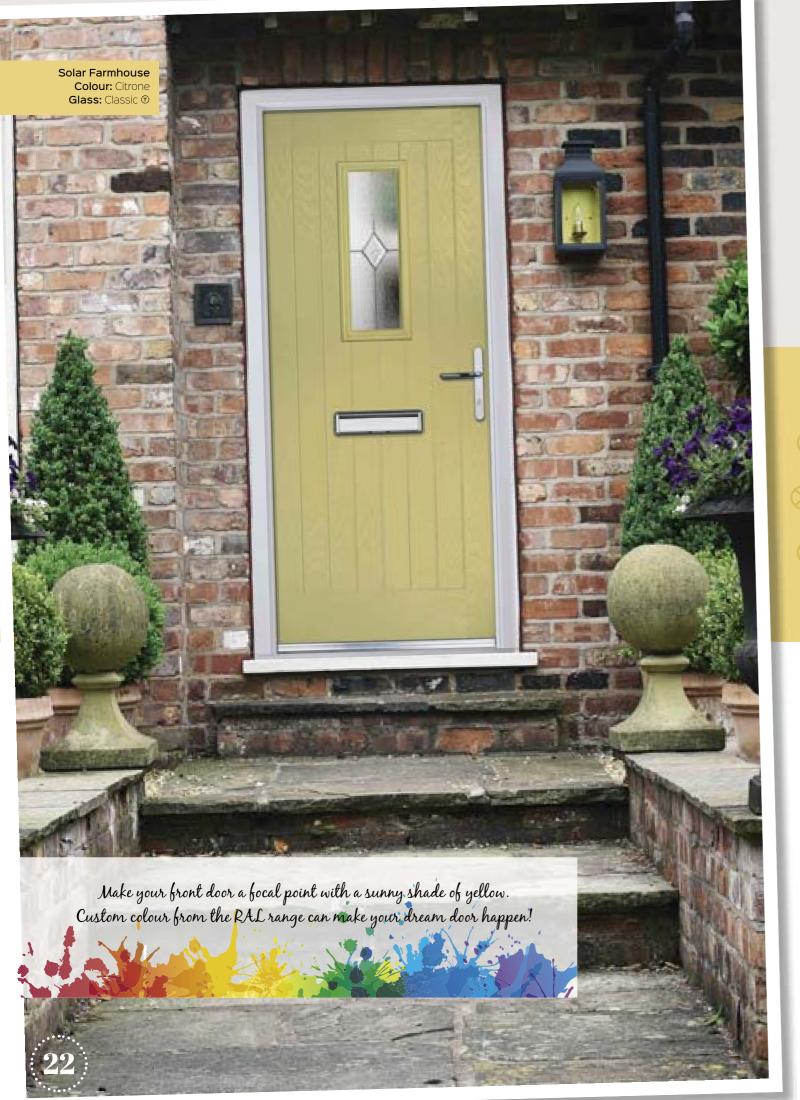

# Solar

Solar is a traditional cottage style door that would suit many homes. It comes in two surface finishes to make it even more versatile.

Farmhouse  $\mathbf{A}$ 

Flush

13 glass

options.

Solar Farmhouse Colour: Anthracite Glass: Zinc Star 🛈

Solar Farmhouse Colour: Chartwell Glass: Crystal Flowers 🛈

### **Standard Colours**

Solar Flush Colour: Embers Glass: Reflections ①

Solar Farmhouse Colour: Black Glass: Murano Black Tiles