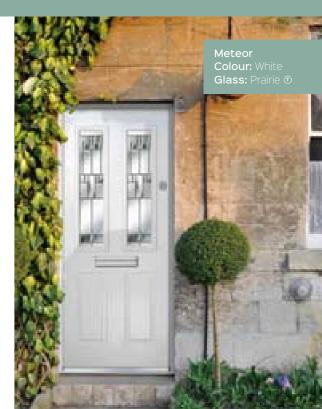

# **Meteor**

This popular and traditional style door is still the home owners' favourite.

# Meteor

# White

**Standard Colours** 