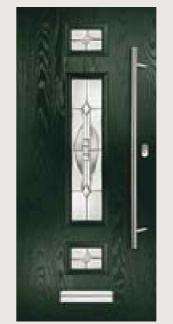

# **Meteor**

This popular and traditional style door is still the home owners' favourite.