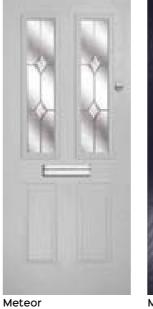

# **Meteor**

This popular and traditional style door is still the home owners' favourite.

# Meteor