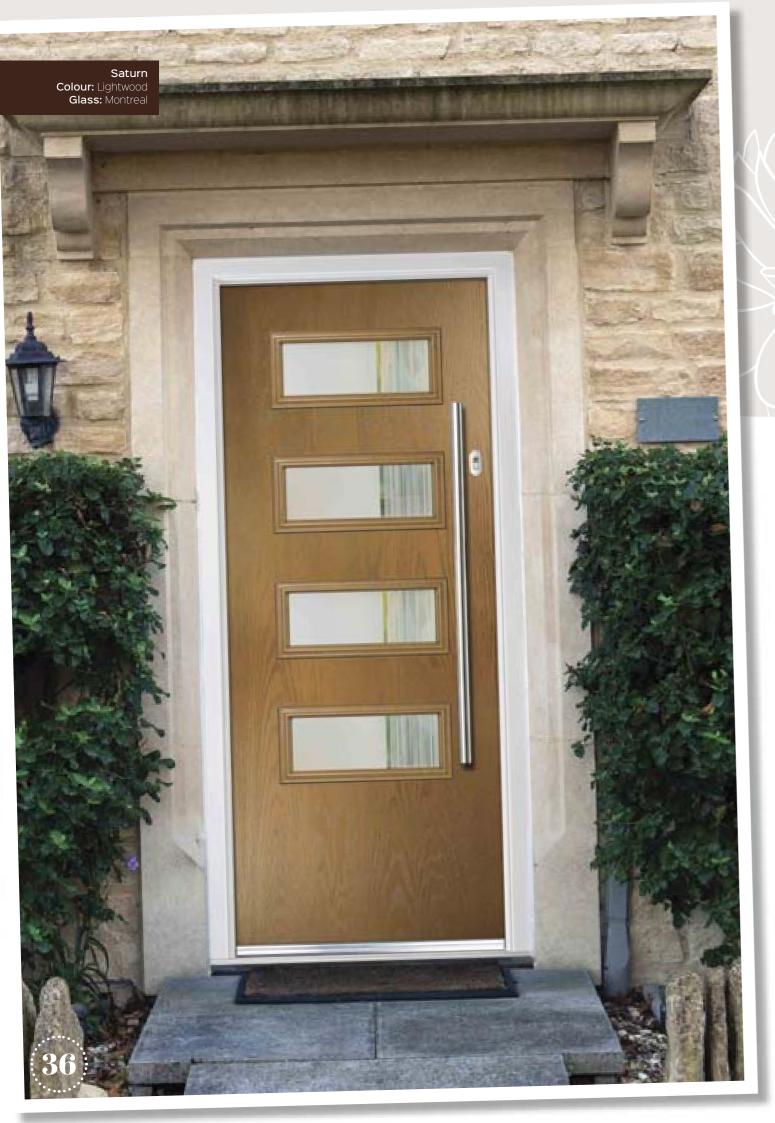

# Saturn

Saturn is an impressive modern door that will make sure your home never goes unnoticed. Pairs especially well with the elegant long stainless steel door handle. Also great for introducing light into your hallway.

0 These designs are triple glazed and an alternative backing glass cannot be selected.

Colour: Darkwood

Glass: Kensington

Colour: Red Glass: Murano Red / Yellow

Saturn

# Glazing & Door Furniture

Chartwell

There are lots of ways to personalise your new door. Turn to the back of the brochure to see the complete range of glass and all the door furniture options.

Devon Crea