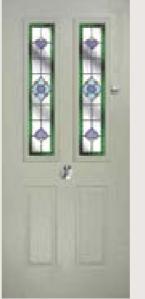

# **Meteor**

This popular and traditional style door is still the home owners' favourite.

# Meteor