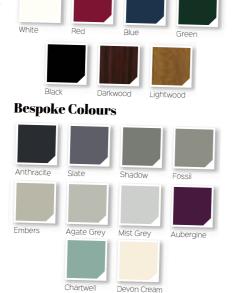

### **Standard Colours**

Whit

Available in a range of 7 standard external colours.

Anthracite

Slate

coloured for an

#### **Bespoke Colours** Embers Shadow Slate Anthracite Devon Cream Chartwell Aubergine Mist Grey Agate Grey

Colour: Shadow Glass: Reflections ①

**Bespoke Colours** 

Agate Grey

Anthracite

Ember

Callisto Colour: Devon Cream Glass: Simplicity Zinc 🛈