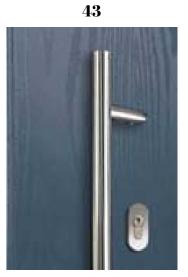

# **Door Furniture**

Available in 3 lengths: 600mm, 1200mm and 1800mm

### **Escutcheons**

Oval escutcheon

Letterplates available in the 5 finishes shown

Available in the 5 finishes shown

Door Knob

Round Knob Available in Brushed Silver