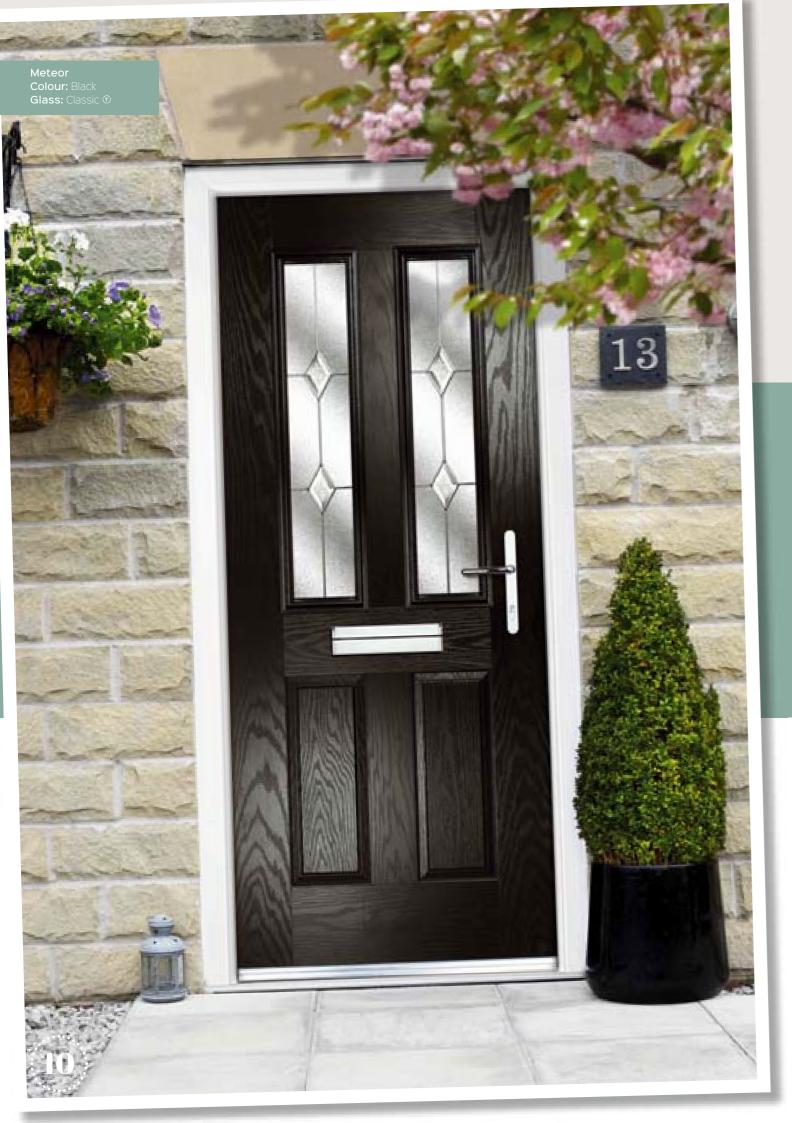

# **Meteor**

This popular and traditional style door is still the home owners' favourite.