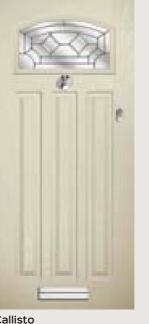

# Callisto

Callisto is a truly traditional option that looks great in any colour combination. Choose a traditional style glass and a door pull at three quarter height to complete the look.

See page 7 for more information about colour options

Callisto

2 glass

Unlimited

Callisto Colour: Chartwell Glass: Crystal Flowers ①