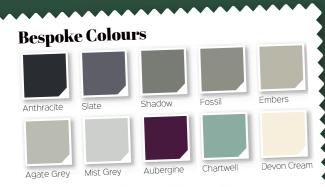

### **Bespoke Colours**

#### **Bespoke Colours** Embers Shadow Slate Anthracite Devon Cream Chartwell Aubergine Mist Grey Agate Grey

Colour: Shadow Glass: Reflections ①

**Bespoke Colours** 

Agate Grey

Anthracite

Ember

Callisto Colour: Devon Cream Glass: Simplicity Zinc 🛈