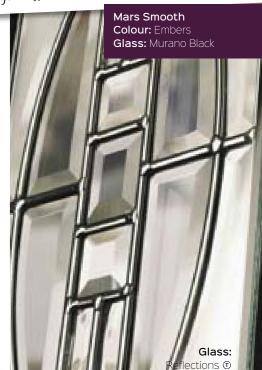

# Mars

A contemporary door that suits all styles of home. It can be paired with traditional or modern door furniture and it adds brightness to your hallway. Available in two surface finishes.

Flush

Smooth (Available in Sapphire doors only)

Colour: Green

Glass: Kensington

Mars Flush Colour: Chartwell Glass: Simplicity Zinc 🛈

O These designs are triple glazed and an alternative backing glass cannot be selected.

Glazing **& Door** 

> There are lots of ways to personalise your new door. Turn to the back of the brochure to see the complete range of glass and all the door furniture

The Mars door is available in 3 surface finishes, Farmhouse has a tongue and groove look, Flush has a wood grain effect and Smooth has a sleek flat finish.

Mars Farmhouse Colour: Aubergine Glass: Prairie 🛈