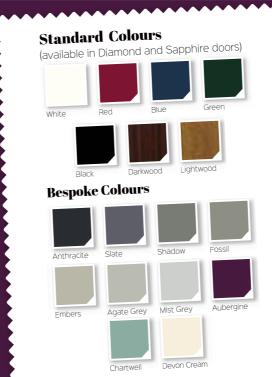

### **Standard Colours**

Whit

Available in a range of 7 standard external colours.

Anthracite

Slate

coloured for an

### **Bespoke Colours**

#### **Bespoke Colours** Embers Shadow Slate Anthracite Devon Cream Chartwell Aubergine Mist Grey Agate Grey

Colour: Shadow Glass: Reflections ①

**Bespoke Colours** 

Agate Grey

Anthracite

Ember

Callisto Colour: Devon Cream Glass: Simplicity Zinc 🛈

Halley Farmhouse Right Colour: Agate Grey Glass: Kensington

**Bespoke Colours** 

Halley doors are available in Bespoke sprayed colours only.

Agate Grev

Chartwell

Mist Grey

Devon Cream

Aubergine