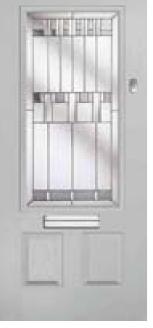

# Orion

A modern twist on the half glazed Super Nova door to make your hallway feel even more light and spacious. Works well with both plain or decorative glass. Available in the Sapphire Collection only.

#### **Bespoke Colours**

Colour: Mist Grey Glass: Prairie ①

Colour: Anthracite Glass: Murano Black

Colour: Agate Grey Glass: Crystal Flowers ①

Orion Colour: Aubergine Glass: Reflections ①

**Colour:** Devon Cream **Glass:** Simplicity Zinc ①

Orion

**13** glass options

 $\Re$ 

40-43

Unlimited

Placing container plants near your front door gives an eye catching burst of colour!

There are lots of ways to personalise your new door. Turn to the back of the brochure to see the complete range of glass and all the door furniture options. These designs are triple glazed and an alternative backing