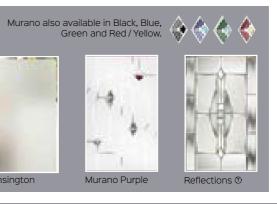

### Glazing **& Door** Furniture

Luna Colour: Green Glass: Kensington

> Luna Colour: Blue Glass: Zinc Star 🛈

Moonshine Colour: Darkwood Glass: Reflections ①

**Standard Colours** 

~~~~~~