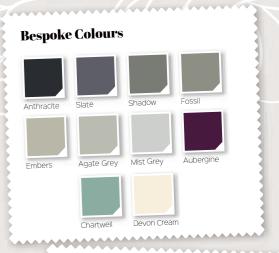

### **Bespoke Colours**

#### **Bespoke Colours** Embers Shadow Slate Anthracite Devon Cream Chartwell Aubergine Mist Grey Agate Grey

Colour: Shadow Glass: Reflections ①

**Bespoke Colours** 

Agate Grey

Anthracite

Ember

Callisto Colour: Devon Cream Glass: Simplicity Zinc 🛈

Callisto doors are available in Bespoke sprayed colours only Foss

Aubergine

Mist Grey

door furniture options.

Callisto Colour: Agate Grey Glass: Dorchester Green