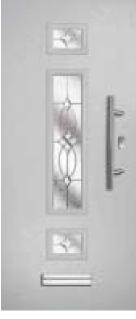

# **Meteor**

This popular and traditional style door is still the home owners' favourite.