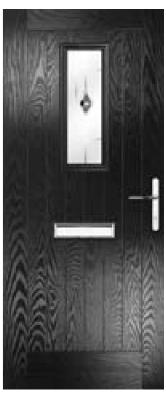

# Mars

A contemporary door that suits all styles of home. It can be paired with traditional or modern door furniture and it adds brightness to your hallway. Available in two surface finishes.

Flush

Smooth (Available in Sapphire doors only)

Colour: Green

Glass: Kensington

Mars Flush Colour: Chartwell Glass: Simplicity Zinc 🛈

O These designs are triple glazed and an alternative backing glass cannot be selected.

Glazing **& Door** 

> There are lots of ways to personalise your new door. Turn to the back of the brochure to see the complete range of glass and all the door furniture

The Mars door is available in 3 surface finishes, Farmhouse has a tongue and groove look, Flush has a wood grain effect and Smooth has a sleek flat finish.

Mars Farmhouse Colour: Aubergine Glass: Prairie 🛈