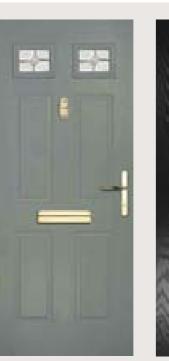

# Pluto

Give your home's entrance a makeover with Pluto, a traditional cottage style door with a diamond or square shaped window that looks good with brass, chrome or stainless steel door furniture.

2

Pluto Colour: Devon Cream Glass: Dorchester

Glazing

**& Door** 

**Furniture** 

door furniture options.

Pluto Colour: Agate Grey Glass: Simplicity 👁

Pluto

Unlimited

**B**glass options

Pluto Colour: Chartwell Glass: Bullseye 🗇