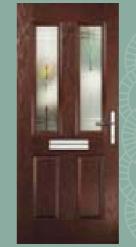

# Orion

A modern twist on the half glazed Super Nova door to make your hallway feel even more light and spacious. Works well with both plain or decorative glass. Available in the Sapphire Collection only.