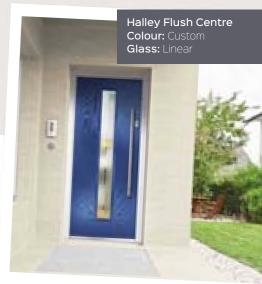

Halley Smooth Centre Colour: Blue Glass: Etch Squares 🛈 with Aluminium Frame

Halley Smooth Left Colour: Slate Glass: Millennium with Aluminium Frame

UIH:

11

HH

171

1.0

O These designs are triple glazed and an alternative backing glass cannot be selected.

Halley Farmhouse Right Colour: Agate Grey Glass: Kensington

**Bespoke Colours** 

Halley doors are available in Bespoke sprayed colours only.

Agate Grev

Chartwell

Mist Grey

Devon Cream

Aubergine

Halley Farmhouse Centre Colour: Devon Cream Glass: Prairie 🛈

> Glazing & Door Furniture There are lots of ways

back of the brochure to see the complete

Halley Farmhouse Left Colour: Aubergine Glass: Classic 🛈

Halley Farmhouse Right Colour: Mist Grey Glass: Reflections ①

See pages 40-43