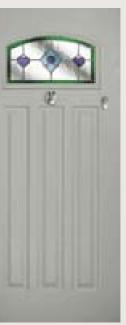

# Pluto

Give your home's entrance a makeover with Pluto, a traditional cottage style door with a diamond or square shaped window that looks good with brass, chrome or stainless steel door furniture.